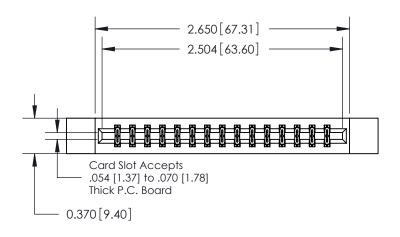

**Mounting Option** 

12-.128 (3.25) Dia. Side Mounting Holes

## **Contact Detail**

544-Wire Wrap .050x.025(1.27x0.64) - Tail LG=.750(19.05)

.156 [3.96] Contact Spacing x .200 [5.08] Row Spacing

THIS IS A C.A.D. GENERATED DRAWING DO NOT MAKE MANUAL REVISIONS TO MASTER.