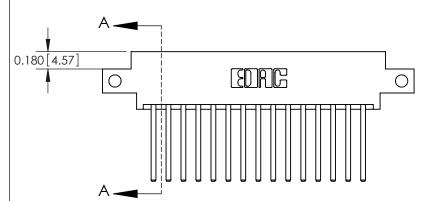

**See Accompanying Pages for:** 

**Contact Bend Details** 

ISSUE NUMBER

ORIGINAL

1

|                     | 837/887 Series High Temp Card Edge Connector |                                                                      | ACAD REFERENCE | NO. 837 EN       | 837 ENG MASTER |  |
|---------------------|----------------------------------------------|----------------------------------------------------------------------|----------------|------------------|----------------|--|
| Contact Bend Detail |                                              | DRAWN: J.LEE                                                         | DATE: OC       | DATE: OCT. 06/09 |                |  |
|                     | Confact Bend Defail                          |                                                                      | CHECKED:       | DATE:            |                |  |
|                     | EDAC INC THESE DRAWINGS AT                   | THESE DRAWINGS AND SPECIFICATIONS                                    | SCALE: NTS     | SHEET            | 2 <b>OF</b> 2  |  |
|                     | TORONTO, ONTARIO                             | CANADA OR USED AS THE BASIS FOR THE MANUFACTURE OR SALE OF APPARATUS | DRAWING NUMBER |                  | ISSUE          |  |
|                     | YOUR CONNECTION TO QUALITY & SERVICE         |                                                                      | 837 Assembly   |                  | 1              |  |