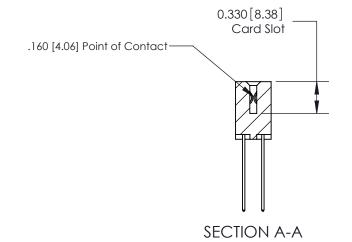

## **Contact Detail**

544-Wire Wrap .050x.025(1.27x0.64) - Tail LG=.750(19.05)

.156 [3.96] Contact Spacing x .200 [5.08] Row Spacing

THIS IS A C.A.D. GENERATED DRAWING DO NOT MAKE MANUAL REVISIONS TO MASTER.