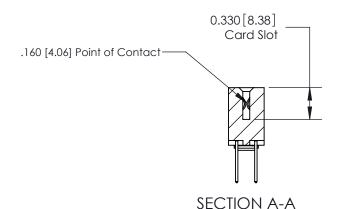

## **Contact Detail**

523-P.C. Tail .025 Sq.(0.64 Sq.) - Tail LG=.390(9.91) .156 [3.96] Contact Spacing x .200 [5.08] Row Spacing

> 2.806 [71.27] 2.660 [67.56] Card Slot Accepts .054 [1.37] to .070 [1.78] Thick P.C. Board 0.370 [9.40]