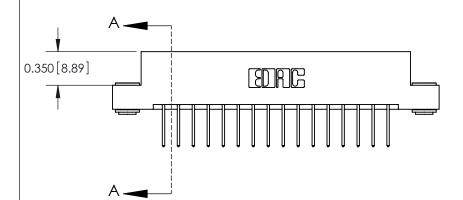

**Mounting Option** 

03-.116 (2.95) I.D. Floating Eyelets

THIS IS A C.A.D. GENERATED DRAWING DO NOT MAKE MANUAL REVISIONS TO MASTER.

ISSUE NUMBER

ORIGINAL

**See Accompanying Pages for:** 

**Contact Bend Details** 

837/887 Series High Temp Card Edge Connector Part Number: 887-032-523-203