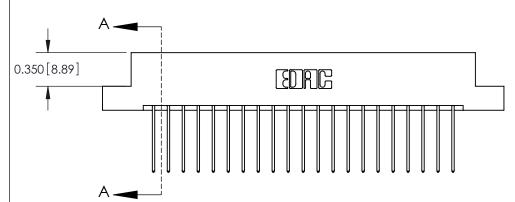

## **Contact Detail**

542-Wire Wrap .025 Sq.(0.64 Sq.) - Tail LG=.645(16.38)

.156 [3.96] Contact Spacing x .200 [5.08] Row Spacing

THIS IS A C.A.D. GENERATED DRAWING DO NOT MAKE MANUAL REVISIONS TO MASTER.