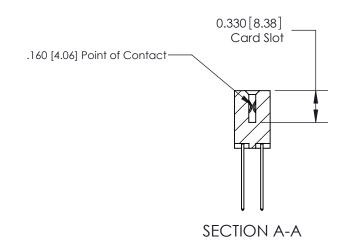

ISSUE NUMBER

ORIGINAL

1

|                     | 837/887 Series High Temp Card Edge Connector |                                                                      | ACAD REFERENCE | NO. 837 EN       | 837 ENG MASTER |  |
|---------------------|----------------------------------------------|----------------------------------------------------------------------|----------------|------------------|----------------|--|
| Contact Bend Detail |                                              | DRAWN: J.LEE                                                         | DATE: OC       | DATE: OCT. 06/09 |                |  |
|                     | Confact Bend Defail                          |                                                                      | CHECKED:       | DATE:            |                |  |
|                     | EDAC INC THESE DRAWINGS AND SPECIF           | THESE DRAWINGS AND SPECIFICATIONS                                    | SCALE: NTS     | SHEET            | 2 <b>OF</b> 2  |  |
|                     | TORONTO, ONTARIO                             | CANADA OR USED AS THE BASIS FOR THE MANUFACTURE OR SALE OF APPARATUS | DRAWING NUMBER |                  | ISSUE          |  |
|                     | YOUR CONNECTION TO QUALITY & SERVICE         |                                                                      | 837 Assembly   |                  | 1              |  |