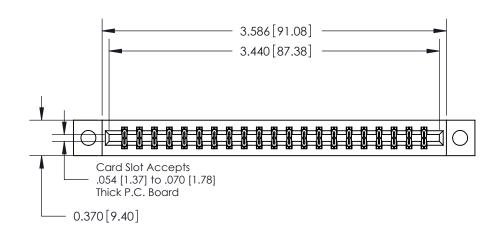

**Mounting Option** 

04-.156 (3.96) Dia. Mounting Holes

## **Contact Detail**

542-Wire Wrap .025 Sq.(0.64 Sq.) - Tail LG=.645(16.38)

.156 [3.96] Contact Spacing x .200 [5.08] Row Spacing





THIS IS A C.A.D. GENERATED DRAWING DO NOT MAKE MANUAL REVISIONS TO MASTER.



ISSUE NUMBER

ORIGINAL



**See Accompanying Pages for:** 

**Contact Bend Details** 

837/887 Series High Temp Card Edge Connector Part Number: 887-042-542-204



**EDAC INC** TORONTO, ONTARIO CANADA

THESE DRAWINGS AND SPECIFICATIONS ARE THE PROPERTY OF EDAC INC.,AND SHALL NOT BE REPRODUCED, OR COPIED OR USED AS THE BASIS FOR THE MANUFACTURE OR SALE OF APPARATUS WITHOUT WRITTEN PERMISSION.

| ACAD REFERENCE NO. | 837 ENG MASTER   |  |  |
|--------------------|------------------|--|--|
| DRAWN: J.LEE       | DATE: OCT. 06/09 |  |  |
| CHECKED:           | DATE:            |  |  |
| SCALE: NTS         | SHEET 1 OF 2     |  |  |
| DRAWING NUMBER     | ISSUE            |  |  |
| 837 Assembly       | 1