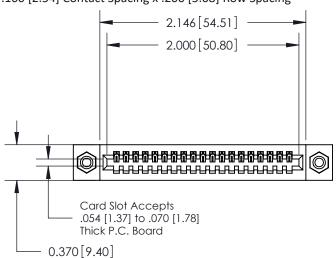

.240 [6.10] Point of Contact-

842/892 Series High Temp Card Edge Connector Part Number: 892-019-540-108

YOUR CONNECTION TO QUALITY & SERVICE

CANADA

842 ENG MASTER J.LEE DATE: OCT. 06/09 SHEET 1 OF 3

**SECTION A-A** 