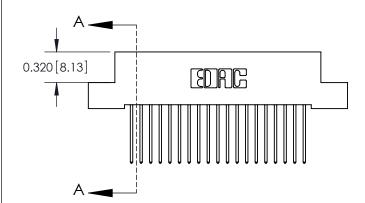

842 Assembly

THIS IS A C.A.D. GENERATED DRAWING DO NOT MAKE MANUAL REVISIONS TO MASTER

ORIGINAL (1)

| 842/892 Series High Temp Card Edge Connector<br>Contact Bend Detail |                                                                                                 | ACAD REFERENCE NO. 842 ENG MASTER |             |                  |        |
|---------------------------------------------------------------------|-------------------------------------------------------------------------------------------------|-----------------------------------|-------------|------------------|--------|
|                                                                     |                                                                                                 | DRAWN:                            | J.LEE       | DATE: OCT. 06/09 |        |
|                                                                     |                                                                                                 | CHECKED:                          |             | DATE:            |        |
| EDAC INC                                                            | THESE DRAWINGS AND SPECIFICATIONS ARE THE PROPERTY OF EDAC INCAND                               | SCALE:                            | NTS         | SHEET :          | 2 OF 3 |
| TORONTO, ONTARIO                                                    | SHALL NOT BE REPRODUCED,OR COPIED OR USED AS THE BASIS FOR THE MANUFACTURE OR SALE OF APPARATUS | DRAWING                           | NUMBER      |                  | ISSUE  |
| YOUR CONNECTION TO QUALITY & SERVICE                                |                                                                                                 | 8                                 | 42 Assembly |                  | 1      |