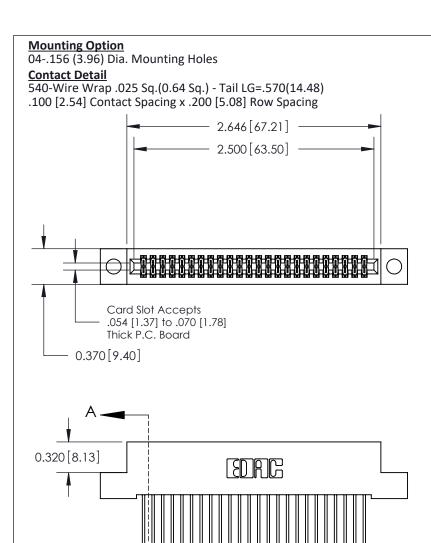

.240 [6.10] Point of Contact-

## **See Accompanying Pages for:**

- **Contact Bend Details**
- **Mounting Options**

842/892 Series High Temp Card Edge Connector Part Number: 892-048-540-204

| ACAD REFERENCE NO. 842 ENG MASTER |                  |
|-----------------------------------|------------------|
| DRAWN: J.LEE                      | DATE: OCT. 06/09 |
| CHECKED:                          | DATE:            |
| SCALE: NTS                        | SHEET 1 OF 3     |
| DRAWING NUMBER                    | ISSUE            |

THIS IS A C.A.D. GENERATED DRAWING DO NOT MAKE MANUAL REVISIONS TO MASTER

ISSUE NUMBER

ORIGINAL

1

| 842/892 Series High Temp Card Edge Co<br>Mounting Options  | DRAWN: J.LEE DATE: OCT. 06/09  CHECKED: DATE: |
|------------------------------------------------------------|-----------------------------------------------|
| EDAC INC THESE DRAWINGS AND S ARE THE PROPERTY OF          |                                               |
|                                                            | DUCED,OR COPIED DRAWING NUMBER ISSUE          |
| YOUR CONNECTION TO QUALITY & SERVICE WITHOUT WRITTEN PERMI |                                               |