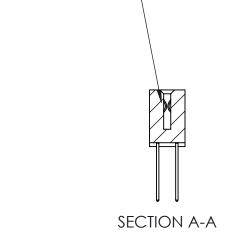

842 Assembly

THIS IS A C.A.D. GENERATED DRAWING DO NOT MAKE MANUAL REVISIONS TO MASTER

ORIGINAL (1)

| 842/892 Series High Temp Card Edge Connector<br>Contact Bend Detail |                                                                   | ACAD REFERENCE NO. 842 ENG MASTER |             |                  |        |
|---------------------------------------------------------------------|-------------------------------------------------------------------|-----------------------------------|-------------|------------------|--------|
|                                                                     |                                                                   | DRAWN:                            | J.LEE       | DATE: OCT. 06/09 |        |
|                                                                     |                                                                   | CHECKE                            | ):          | DATE:            |        |
| EDAC INC                                                            | THESE DRAWINGS AND SPECIFICATIONS ARE THE PROPERTY OF EDAC INCAND | SCALE:                            | NTS         | SHEET :          | 2 OF 3 |
| TORONTO, ONTARIO                                                    | SHALL NOT BE REPRODUCED, OR COPIED OR USED AS THE BASIS FOR THE   | DRAWING                           | NUMBER      |                  | ISSUE  |
| YOUR CONNECTION TO QUALITY & SERVICE                                | MANUFACTURE OR SALE OF APPARATUS WITHOUT WRITTEN PERMISSION.      | 8                                 | 42 Assembly |                  | 1      |