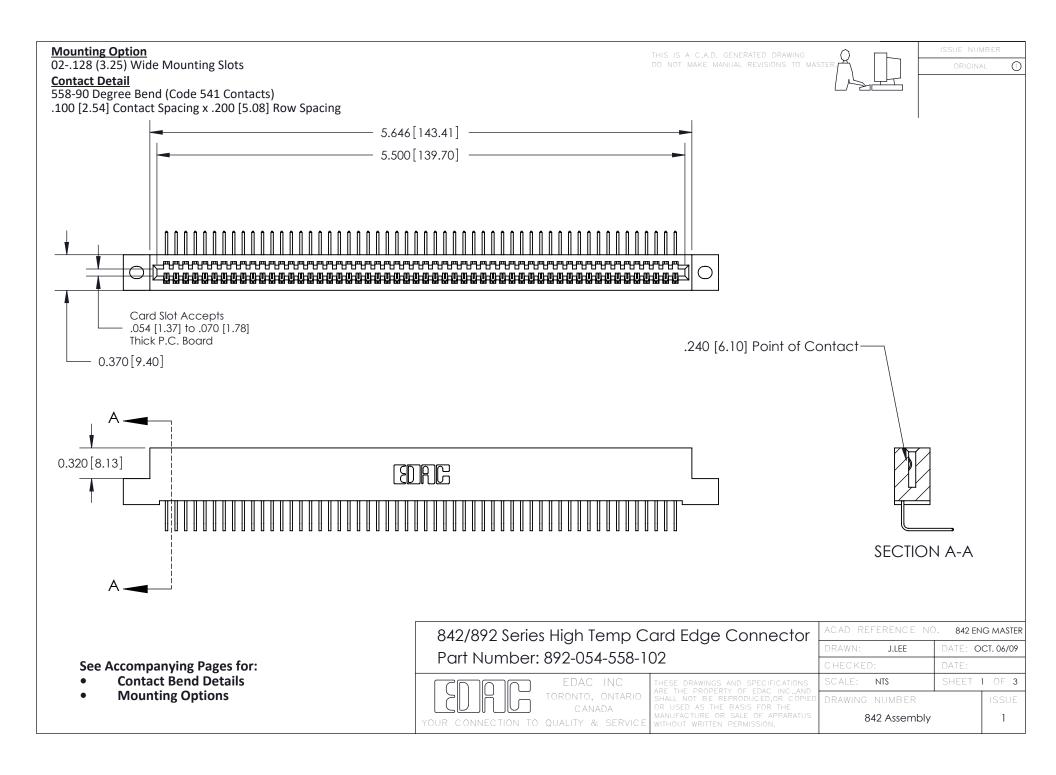

THIS IS A C.A.D. GENERATED DRAWING DO NOT MAKE MANUAL REVISIONS TO MASTER

ORIGINAL (1)



| 842/892 Series High Temp Card Edge Connector<br>Contact Bend Detail |                                                                                                 | ACAD REFERENCE NO. 842 ENG MASTER |             |                  |        |
|---------------------------------------------------------------------|-------------------------------------------------------------------------------------------------|-----------------------------------|-------------|------------------|--------|
|                                                                     |                                                                                                 | DRAWN:                            | J.LEE