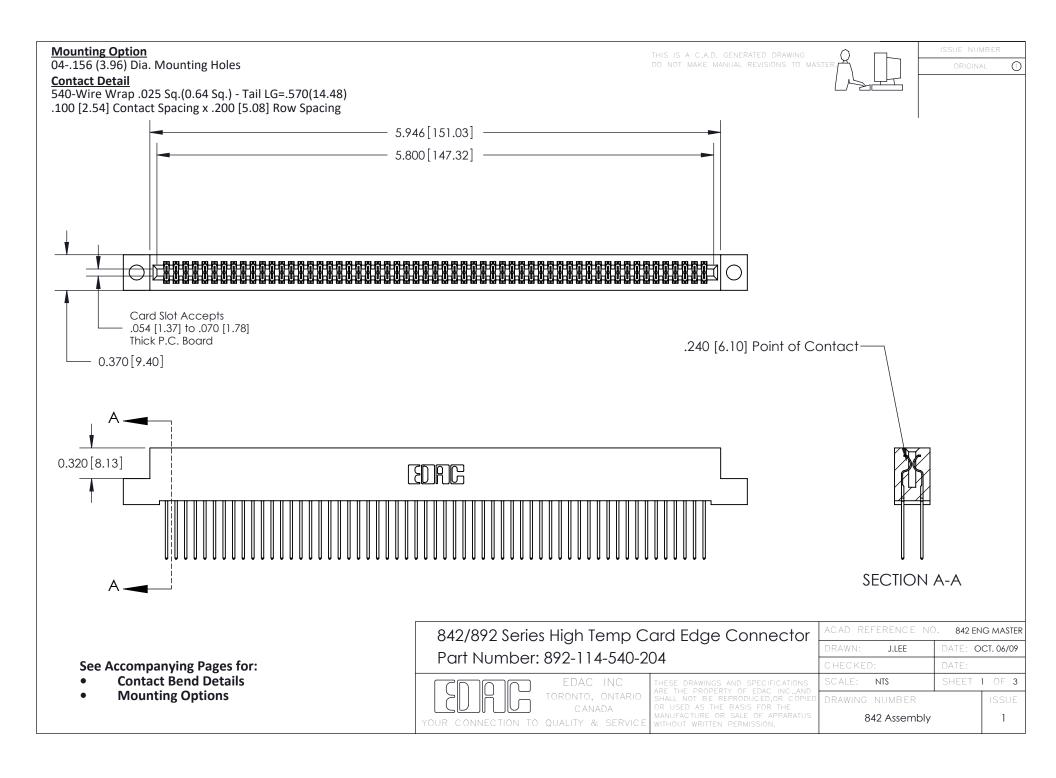

THIS IS A C.A.D. GENERATED DRAWING DO NOT MAKE MANUAL REVISIONS TO MASTER

ORIGINAL (1)



| 842/892 Series High Temp Card Edge Connector<br>Contact Bend Detail |                                                                                                 | ACAD REFERENCE NO. 842 ENG MASTER |             |                  |        |
|---------------------------------------------------------------------|-------------------------------------------------------------------------------------------------|-----------------------------------|-------------|------------------|--------|
|                                                                     |                                                                                                 | DRAWN:                            | J.LEE