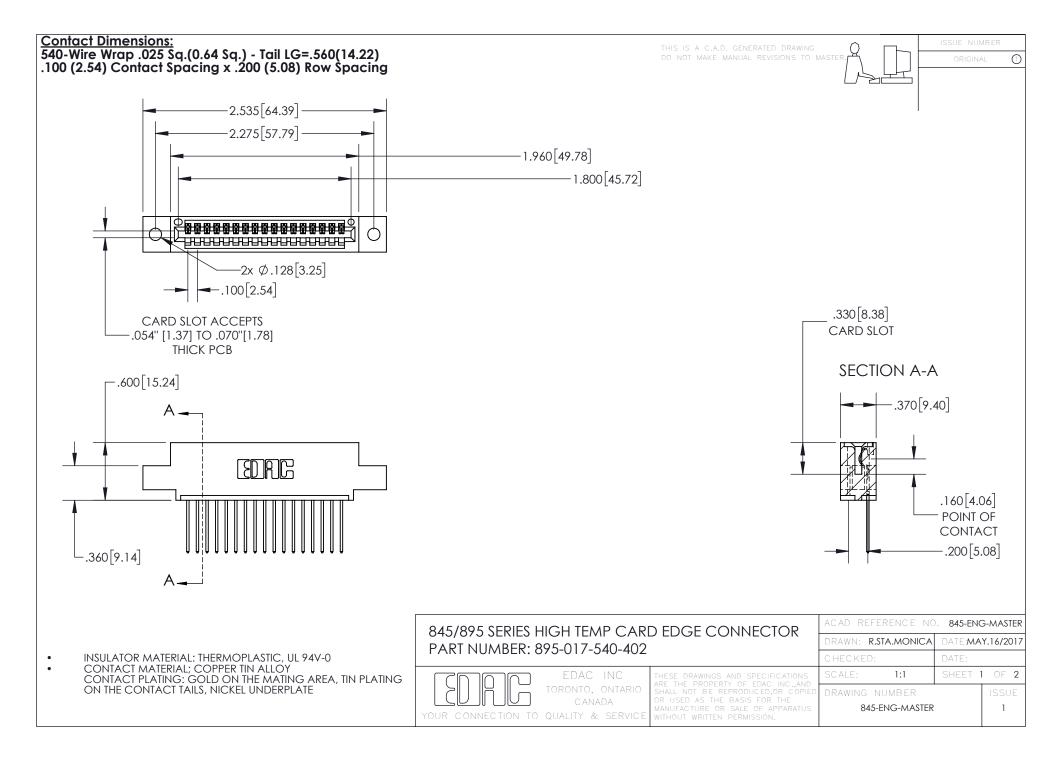

INSULATOR MATERIAL: THERMOPLASTIC POLYESTER, UL 94V-0 DAP MATERIAL AVAILABLE UPON REQUEST

**Contact Code 558** 

CONTACT MATERIAL; COPPER ALLOY CONTACT PLATING: GOLD ON THE MATING AREA, TIN PLATING ON THE CONTACT TAILS, NICKEL UNDERPLATE

## 845/895 SERIES HIGH TEMP CARD EDGE CONNECTOR CONTACT CODE 555,556,558,559,560 DIMENSIONS

YOUR CONNECTION TO QUALITY & SERVICE

Contact Code 559

|   | ACAD REFERENCE NO. 845-ENG-MASTER |                  |  |
|---|-----------------------------------|------------------|--|
|   | DRAWN: R.STA.MONICA               | DATE:MAY.16/2017 |  |
|   | CHECKED:                          | DATE:            |  |
|   | SCALE: 1:1                        | SHEET 2 OF 2     |  |
| D | DRAWING NUMBER                    | ISSUE            |  |

Contact Code 560