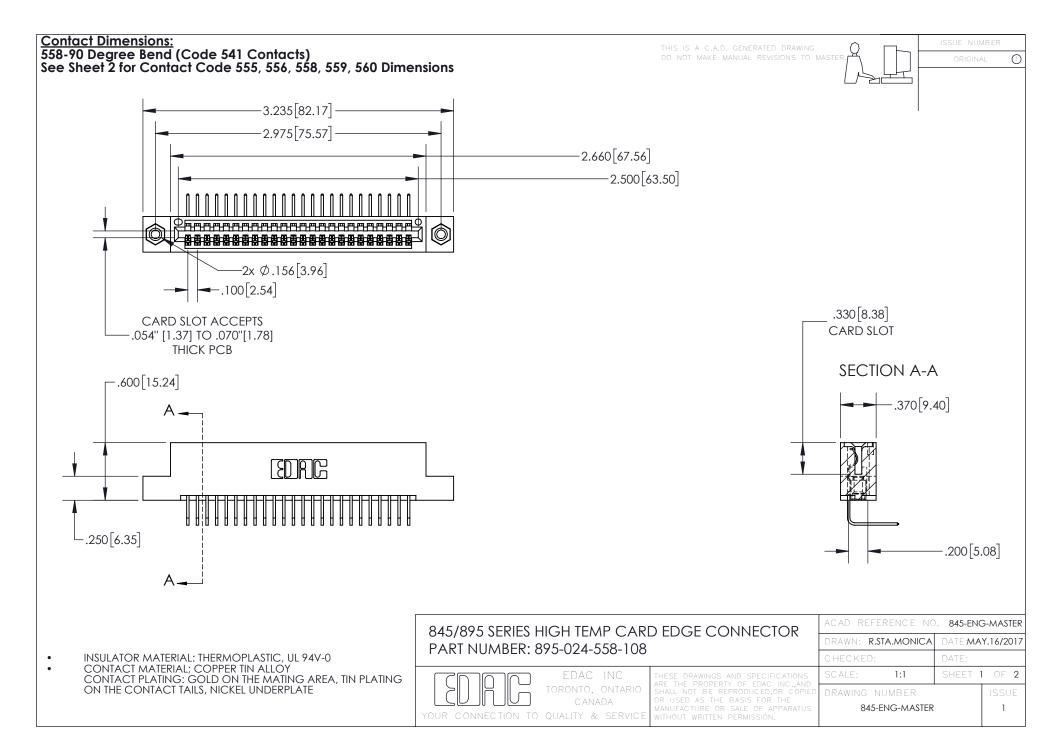

INSULATOR MATERIAL: THERMOPLASTIC POLYESTER, UL 94V-0 DAP MATERIAL AVAILABLE UPON REQUEST

**Contact Code 558** 

CONTACT MATERIAL; COPPER ALLOY CONTACT PLATING: GOLD ON THE MATING AREA, TIN PLATING ON THE CONTACT TAILS, NICKEL UNDERPLATE