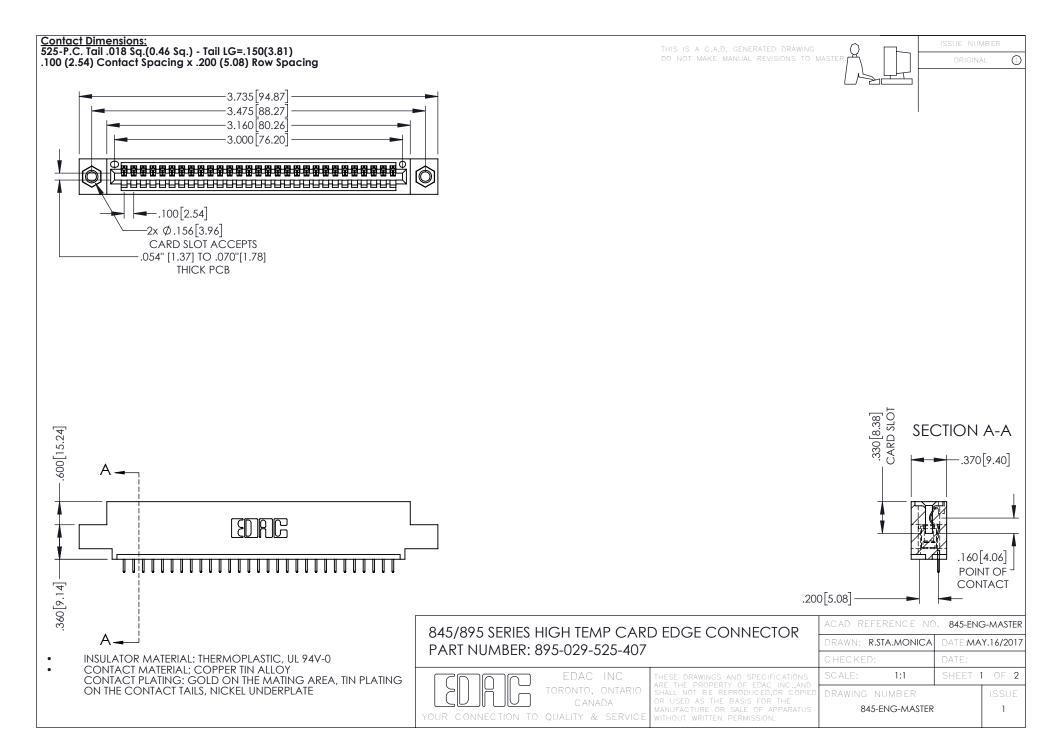

- INSULATOR MATERIAL: THERMOPLASTIC POLYESTER, UL 94V-0 DAP MATERIAL AVAILABLE UPON REQUEST
- CONTACT MATERIAL; COPPER ALLOY

**Contact Code 558** 

CONTACT PLATING: GOLD ON THE MATING AREA, TIN PLATING ON THE CONTACT TAILS, NICKEL UNDERPLATE

## 845/895 SERIES HIGH TEMP CARD EDGE CONNECTOR CONTACT CODE 555,556,558,559,560 DIMENSIONS

YOUR CONNECTION TO QUALITY & SERVICE

Contact Code 559

|   | ACAD REFERENCE NO   | . 845-ENG-MASTER |
|---|---------------------|------------------|
|   | DRAWN: R.STA.MONICA | DATE:MAY.16/2017 |
|   | CHECKED:            | DATE:            |
|   | SCALE: 1:1          | SHEET 2 OF 2     |
| D | DRAWING NUMBER      | ISSUE            |

Contact Code 560

845-ENG-MASTER