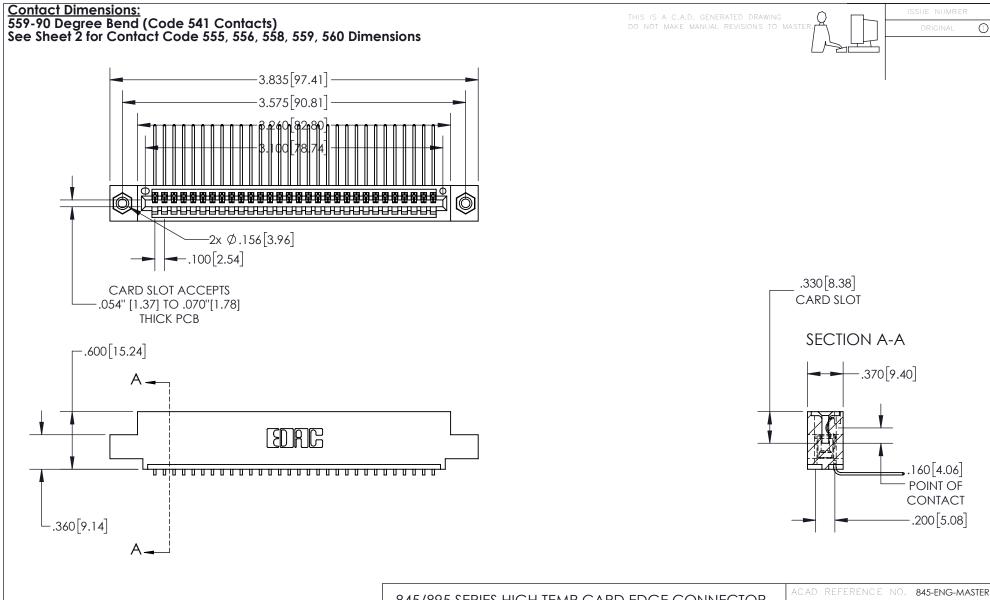

INSULATOR MATERIAL: THERMOPLASTIC, UL 94V-0

CONTACT MATERIAL; COPPER TIN ALLOY
CONTACT PLATING: GOLD ON THE MATING AREA, TIN PLATING
ON THE CONTACT TAILS, NICKEL UNDERPLATE

| 845/895 SERIES HIGH TEMP CARD EDGE CONNECTO | R |
|---------------------------------------------|---|
| PART NUMBER: 895-030-559-408                |   |