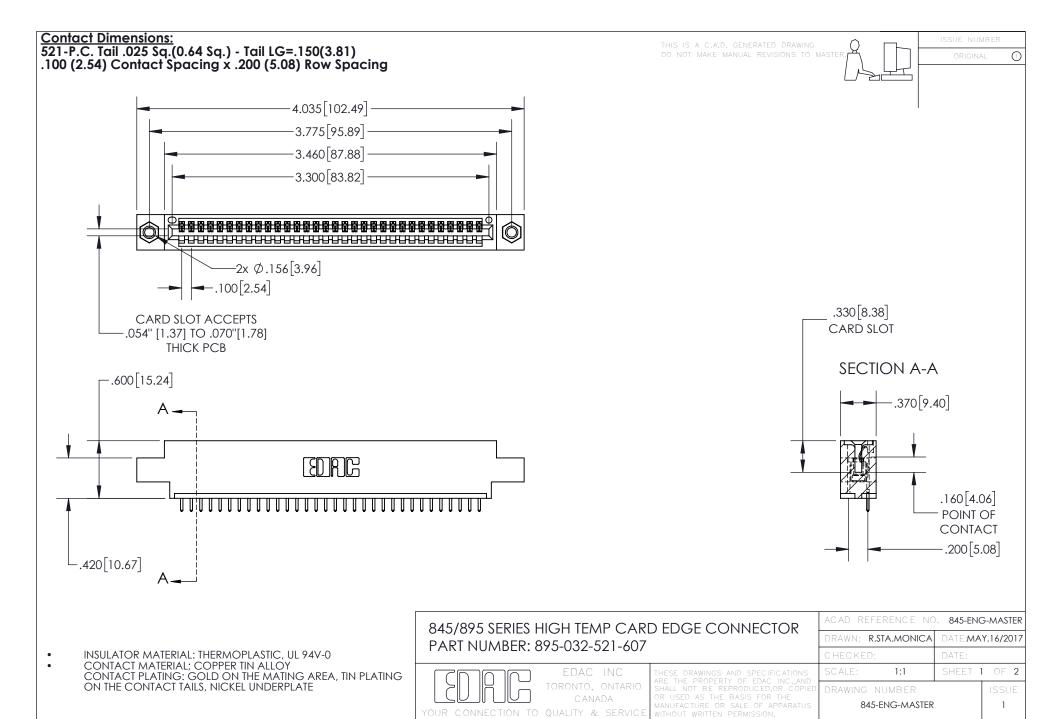

INSULATOR MATERIAL: THERMOPLASTIC POLYESTER, UL 94V-0 DAP MATERIAL AVAILABLE UPON REQUEST

**Contact Code 558** 

CONTACT MATERIAL; COPPER ALLOY CONTACT PLATING: GOLD ON THE MATING AREA, TIN PLATING ON THE CONTACT TAILS, NICKEL UNDERPLATE

## 845/895 SERIES HIGH TEMP CARD EDGE CONNECTOR CONTACT CODE 555,556,558,559,560 DIMENSIONS

YOUR CONNECTION TO QUALITY & SERVICE

Contact Code 559

|   | ACAD REFERENCE NO. 845-ENG-MASTER |                  |  |
|---|-----------------------------------|------------------|--|
|   | DRAWN: R.STA.MONICA               | DATE:MAY.16/2017 |  |
|   | CHECKED:                          | DATE:            |  |
|   | SCALE: 1:1                        | SHEET 2 OF 2     |  |
| D | DRAWING NUMBER                    | ISSUE            |  |

Contact Code 560