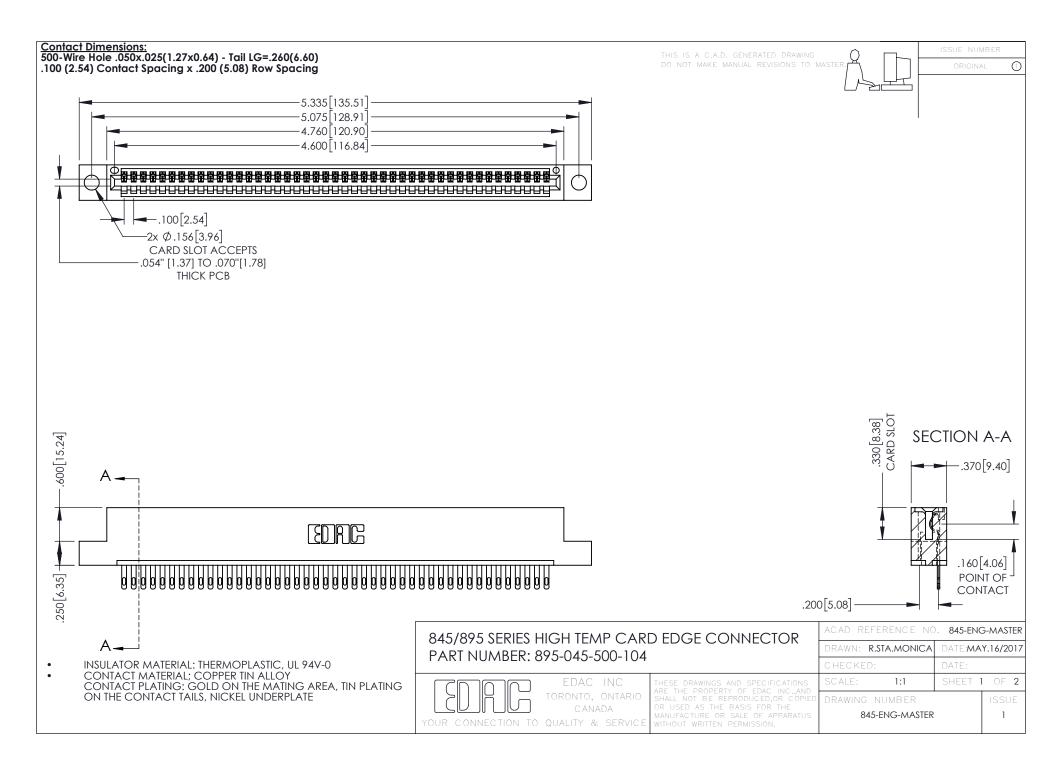

- INSULATOR MATERIAL: THERMOPLASTIC POLYESTER, UL 94V-0 DAP MATERIAL AVAILABLE UPON REQUEST
- CONTACT MATERIAL; COPPER ALLOY

**Contact Code 558** 

CONTACT PLATING: GOLD ON THE MATING AREA, TIN PLATING ON THE CONTACT TAILS, NICKEL UNDERPLATE

## 845/895 SERIES HIGH TEMP CARD EDGE CONNECTOR CONTACT CODE 555,556,558,559,560 DIMENSIONS

YOUR CONNECTION TO QUALITY & SERVICE

Contact Code 559

|   | ACAD REFERENCE NO   | . 845-ENG-MASTER |
|---|---------------------|------------------|
|   | DRAWN: R.STA.MONICA | DATE:MAY.16/2017 |
|   | CHECKED:            | DATE:            |
|   | SCALE: 1:1          | SHEET 2 OF 2     |
| D | DRAWING NUMBER      | ISSUE            |

Contact Code 560

845-ENG-MASTER