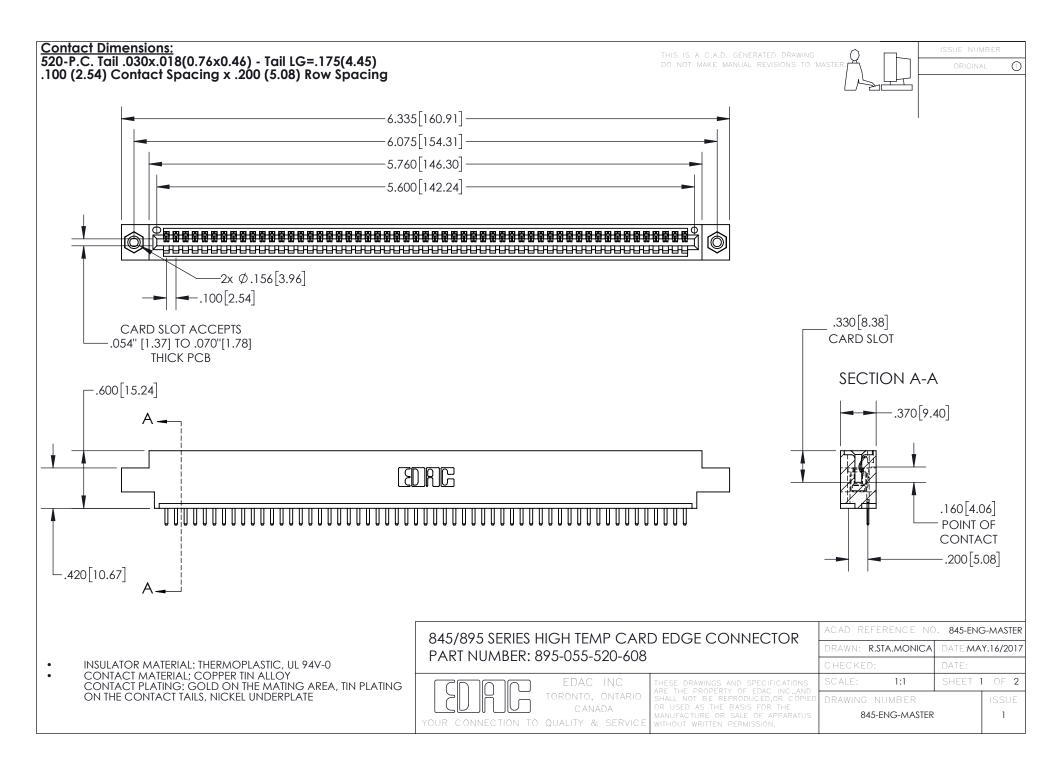

INSULATOR MATERIAL: THERMOPLASTIC POLYESTER, UL 94V-0 DAP MATERIAL AVAILABLE UPON REQUEST

**Contact Code 558** 

CONTACT MATERIAL; COPPER ALLOY CONTACT PLATING: GOLD ON THE MATING AREA, TIN PLATING ON THE CONTACT TAILS, NICKEL UNDERPLATE

## 845/895 SERIES HIGH TEMP CARD EDGE CONNECTOR CONTACT CODE 555,556,558,559,560 DIMENSIONS

YOUR CONNECTION TO QUALITY & SERVICE

Contact Code 559

|   | ACAD REFERENCE NO. 845-ENG-MASTER |                  |  |
|---|-----------------------------------|------------------|--|
|   | DRAWN: R.STA.MONICA               | DATE:MAY.16/2017 |  |
|   | CHECKED:                          | DATE:            |  |
|   | SCALE: 1:1                        | SHEET 2 OF 2     |  |
| D | DRAWING NUMBER                    | ISSUE            |  |

Contact Code 560

845-ENG-MASTER