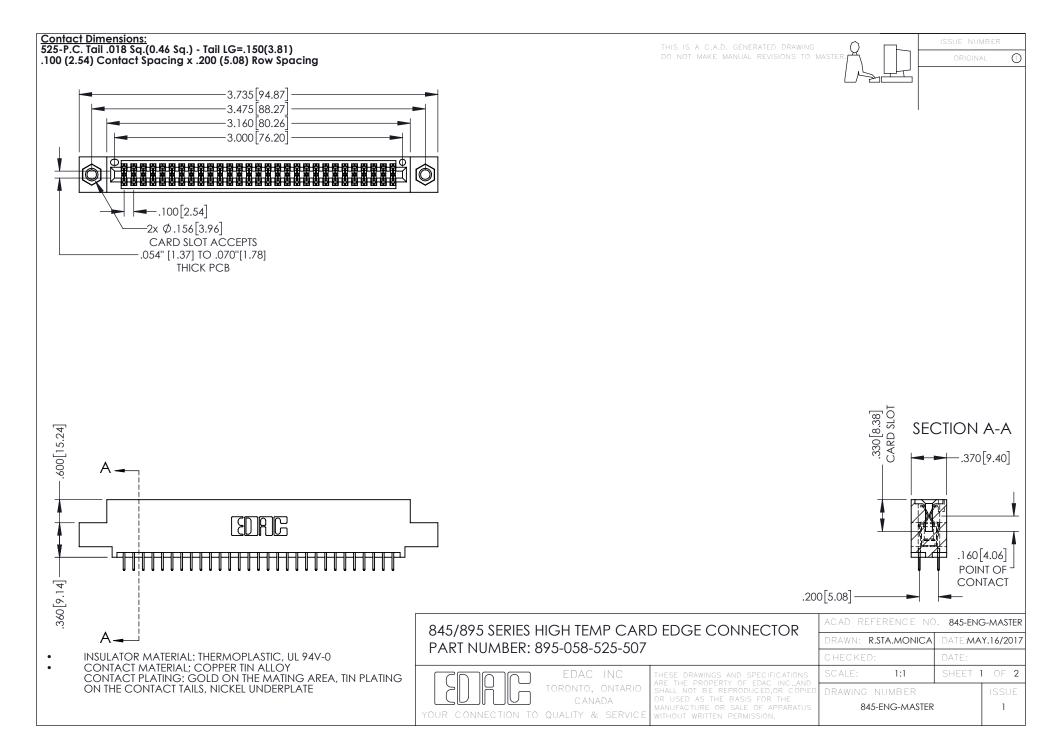

- INSULATOR MATERIAL: THERMOPLASTIC POLYESTER, UL 94V-0 DAP MATERIAL AVAILABLE UPON REQUEST
- CONTACT MATERIAL; COPPER ALLOY

**Contact Code 558** 

CONTACT PLATING: GOLD ON THE MATING AREA, TIN PLATING ON THE CONTACT TAILS, NICKEL UNDERPLATE

## 845/895 SERIES HIGH TEMP CARD EDGE CONNECTOR CONTACT CODE 555,556,558,559,560 DIMENSIONS

YOUR CONNECTION TO QUALITY & SERVICE

Contact Code 559

|   | ACAD REFERENCE NO   | . 845-ENG-MASTER |
|---|---------------------|------------------|
|   | DRAWN: R.STA.MONICA | DATE:MAY.16/2017 |
|   | CHECKED:            | DATE:            |
|   | SCALE: 1:1          | SHEET 2 OF 2     |
| D | DRAWING NUMBER      | ISSUE            |

Contact Code 560

845-ENG-MASTER