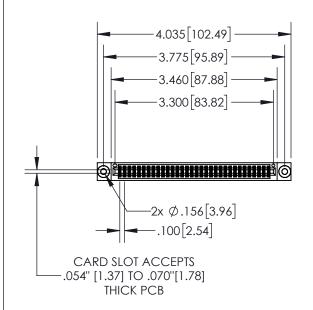

| 845/8 | 395 SERIES HIGH | TEMP CARD  | EDGE C | ONNECTOR |
|-------|-----------------|------------|--------|----------|
| PART  | NUMBER: 895-0   | 64-520-803 |        |          |

| ACAD REFERENCE NO. 845-ENG-MASTER |                  |       |  |  |
|-----------------------------------|------------------|-------|--|--|
| DRAWN: R.STA.MONICA               | DATE:MAY.16/2017 |       |  |  |
| CHECKED:                          | DATE:            |       |  |  |
| SCALE: 1:2                        | SHEET 1          | OF 2  |  |  |
| DRAWING NUMBER                    |                  | ISSUE |  |  |
| 845-ENG-MASTER                    | 1                |       |  |  |

## 845/895 SERIES HIGH TEMP CARD EDGE CONNECTOR CONTACT CODE 555,556,558,559,560 DIMENSIONS

YOUR CONNECTION TO QUALITY & SERVICE

|   | ACAD REFERENCE NO   | . 845-ENG-MASTER |  |  |
|---|---------------------|------------------|--|--|
|   | DRAWN: R.STA.MONICA | DATE:MAY.16/2017 |  |  |
|   | CHECKED:            | DATE:            |  |  |
|   | SCALE: 1:1          | SHEET 2 OF 2     |  |  |
| D | DRAWING NUMBER      | ISSUE            |  |  |