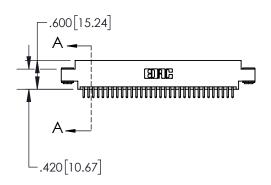

1

| .330[8.38]<br>CARD SLOT     |  |  |  |  |  |
|-----------------------------|--|--|--|--|--|
| 370[9.40]<br>SECTION A-A    |  |  |  |  |  |
| .160[4.06] POINT OF CONTACT |  |  |  |  |  |
| 200[5.08]                   |  |  |  |  |  |