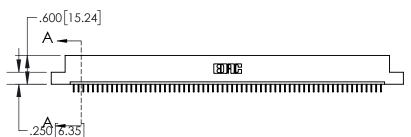

## **Contact Dimensions:** 524-P.C. Tail .018 Sq.(0.46 Sq.) - Tail LG=.175(4.45) .100 (2.54) Contact Spacing x .200 (5.08) Row Spacing

1

.330[8.38] **CARD SLOT** .370 [9.40] SECTION A-A .160 4.06 POINT OF **CONTACT** -.200[5.08]