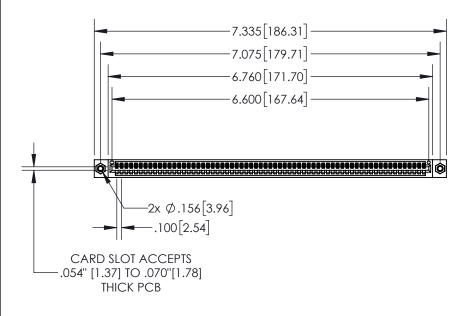

## 845/895 SERIES HIGH TEMP CARD EDGE CONNECTOR PART NUMBER: 895-065-524-108

YOUR CONNECTION TO QUALITY & SERVICE

|   | NOTE THE ENERGY TO. OIO ENO MINOTEN |                 |           |  |
|---|-------------------------------------|-----------------|-----------|--|
|   | DRAWN: R.STA.MONICA                 | DATE: <b>MA</b> | Y.16/2017 |  |
|   | CHECKED:                            | DATE:           |           |  |
|   | SCALE: 1:2                          | SHEET 1         | OF 2      |  |
| D | DRAWING NUMBER                      |                 | ISSUE     |  |
|   | 0.45 5310 3446750                   |                 | ,         |  |

ACAD REFERENCE NO 845-FNG-MASTER

845-ENG-MASTER

INSULATOR MATERIAL: THERMOPLASTIC, UL 94V-0

CONTACT MATERIAL; COPPER TIN ALLOY CONTACT PLATING: GOLD ON THE MATING AREA, TIN PLATING ON THE CONTACT TAILS, NICKEL UNDERPLATE