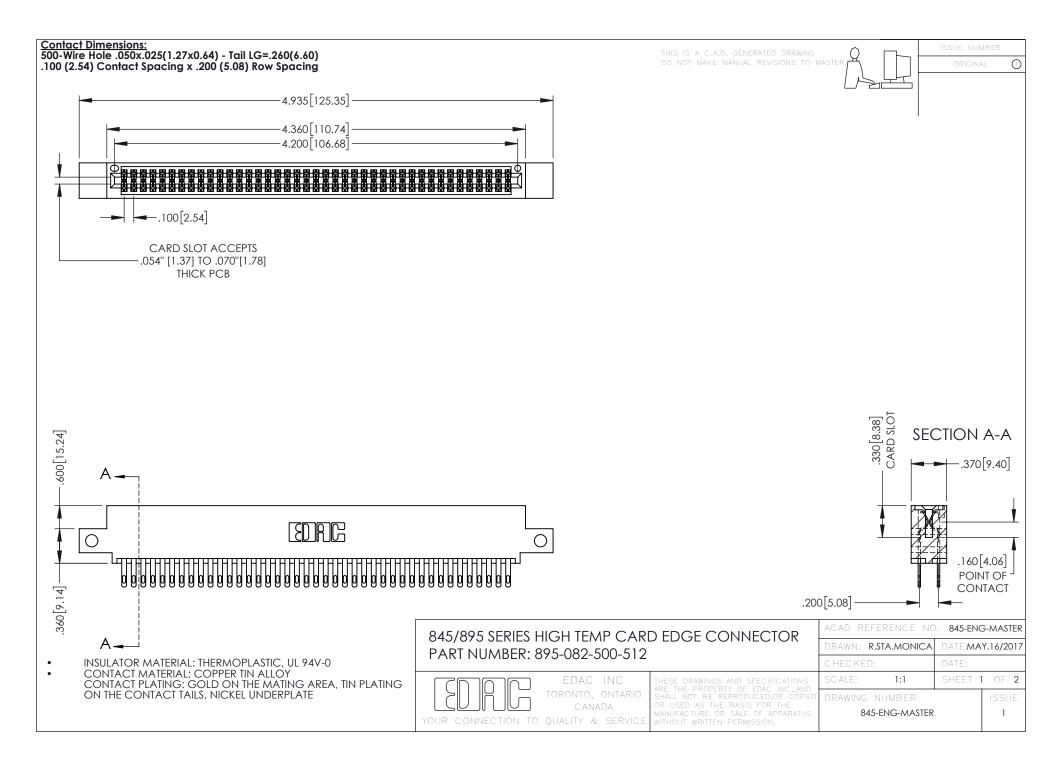

- INSULATOR MATERIAL: THERMOPLASTIC POLYESTER, UL 94V-0 DAP MATERIAL AVAILABLE UPON REQUEST
- CONTACT MATERIAL; COPPER ALLOY

**Contact Code 558** 

CONTACT PLATING: GOLD ON THE MATING AREA, TIN PLATING ON THE CONTACT TAILS, NICKEL UNDERPLATE

## 845/895 SERIES HIGH TEMP CARD EDGE CONNECTOR CONTACT CODE 555,556,558,559,560 DIMENSIONS

YOUR CONNECTION TO QUALITY & SERVICE

Contact Code 559

|   | ACAD REFERENCE NO   | . 845-ENG-MASTER |
|---|---------------------|------------------|
|   | DRAWN: R.STA.MONICA | DATE:MAY.16/2017 |
|   | CHECKED:            | DATE:            |
|   | SCALE: 1:1          | SHEET 2 OF 2     |
| D | DRAWING NUMBER      | ISSUE            |

Contact Code 560

845-ENG-MASTER