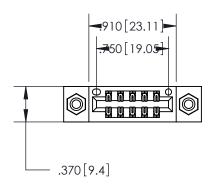

<u>Contact Dimensions:</u> 526-P.C. Tail .018 Sq. (0.46 Sq.) - Tail LG. =.350 (8.89) .125 (3.18) Contact Spacing x .250 (6.35) Row Spacing

THIS IS A C.A.D. GENERATED DRAWING DO NOT MAKE MANUAL REVISIONS TO MASTER.

Card Slot Accepts .054 [1.37] to .070 [1.78] Thick P.C. Board ISSUE NUMBER

ORIGINAL

1

INSULATOR MATERIAL: THERMOPLASTIC POLYESTER, UL 94V-0 CONTACT MATERIAL; COPPER, NICKEL, TIN ALLOY CA-725

CONTACT PLATING: GOLD ON THE MATING AREA, TIN-LEAD

ON THE CONTACT TAILS, NICKEL UNDERPLATE

846/896 SERIES HIGH TEMP CARD EDGE CONNECTOR PART NUMBER: 896-010-526-808

YOUR CONNECTION TO QUALITY & SERVICE

**EDAC INC** TORONTO, ONTARIO CANADA

THESE DRAWINGS AND SPECIFICATIONS ARE THE PROPERTY OF EDAC INC., AND SHALL NOT BE REPRODUCED, OR COPIED OR USED AS THE BASIS FOR THE MANUFACTURE OR SALE OF APPARATUS WITHOUT WRITTEN PERMISSION.

| DRAWN: J.LEE   | DATE: AF | PR. 22/09 |
|----------------|----------|-----------|
| CHECKED:       | DATE:    |           |
| SCALE: 1:1     | SHEET 1  | OF 2      |
| DRAWING NUMBER |          | ISSUE     |
| 846-ENG-MASTER |          | 1         |
|                |          |           |