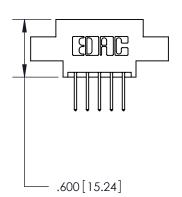

846-ENG-MASTER

.330 [8.38] Card Slot .160 [4.07] Point of Contact ACAD REFERENCE NO.

THIS IS A C.A.D. GENERATED DRAWING DO NOT MAKE MANUAL REVISIONS TO MASTER.

ISSUE NUMBER

.165[4.19]

.375 [9.54]

ORIGINAL

1

.060 [1.52] .125(3.18) to .210(5.33) **Outside Tails** .125(3.18) to .210(5.33) **Outside Tails** 

**Contact Code 560** 

INSULATOR MATERIAL: THERMOPLASTIC POLYESTER, UL 94V-0 CONTACT MATERIAL; COPPER, NICKEL, TIN ALLOY CA-725 CONTACT PLATING: GOLD ON THE MATING AREA, TIN-LEAD ON THE CONTACT TAILS, NICKEL UNDERPLATE

**Contact Code 558** 

## 846/896 SERIES HIGH TEMP CARD EDGE CONNECTOR CONTACT CODE 555,556,558,559,560 DIMENSIONS

.150 [3.81]

YOUR CONNECTION TO QUALITY & SERVICE

**Contact Code 559** 

**EDAC INC** TORONTO, ONTARIO CANADA

THESE DRAWINGS AND SPECIFICATIONS ARE THE PROPERTY OF EDAC INC.,AND SHALL NOT BE REPRODUCED, OR COPIED OR USED AS THE BASIS FOR THE MANUFACTURE OR SALE OF APPARATUS WITHOUT WRITTEN PERMISSION.

| ACAD REFERENCE NO. | 846-ENG-MASTER   |  |
|--------------------|------------------|--|
| DRAWN: J.LEE       | DATE: APR. 22/09 |  |
| CHECKED:           | DATE:            |  |
| SCALE: 1:1         | SHEET 2 OF 2     |  |
| DRAWING NUMBER     | ISSUE            |  |
| 846-ENG-MASTER     | 1                |  |