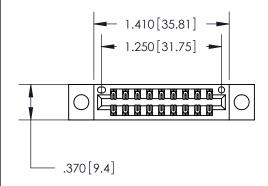

<u>Contact Dimensions:</u> 520-P.C. Tail .030x.018 (0.76x0.46) - Tail LG. = .175 (4.45) .125 (3.18) Contact Spacing x .250 (6.35) Row Spacing

THIS IS A C.A.D. GENERATED DRAWING DO NOT MAKE MANUAL REVISIONS TO MASTER.

ISSUE NUMBER

ORIGINAL

1

INSULATOR MATERIAL: THERMOPLASTIC POLYESTER, UL 94V-0 CONTACT MATERIAL; COPPER, NICKEL, TIN ALLOY CA-725 CONTACT PLATING: GOLD ON THE MATING AREA, TIN-LEAD

ON THE CONTACT TAILS, NICKEL UNDERPLATE

## 846/896 SERIES HIGH TEMP CARD EDGE CONNECTOR PART NUMBER: 896-018-520-804

YOUR CONNECTION TO QUALITY & SERVICE

**EDAC INC** TORONTO, ONTARIO CANADA

THESE DRAWINGS AND SPECIFICATIONS ARE THE PROPERTY OF EDAC INC.,AND SHALL NOT BE REPRODUCED, OR COPIED OR USED AS THE BASIS FOR THE MANUFACTURE OR SALE OF APPARATUS WITHOUT WRITTEN PERMISSION.