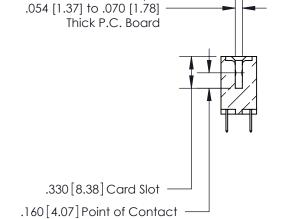

Card Slot Accepts

**Contact Code 560** 

INSULATOR MATERIAL: THERMOPLASTIC POLYESTER, UL 94V-0 CONTACT MATERIAL; COPPER, NICKEL, TIN ALLOY CA-725 CONTACT PLATING: GOLD ON THE MATING AREA, TIN-LEAD ON THE CONTACT TAILS, NICKEL UNDERPLATE

**Contact Code 558** 

## 846/896 SERIES HIGH TEMP CARD EDGE CONNECTOR CONTACT CODE 555,556,558,559,560 DIMENSIONS

.150 [3.81]

YOUR CONNECTION TO QUALITY & SERVICE

**Contact Code 559** 

**EDAC INC** TORONTO, ONTARIO CANADA

THESE DRAWINGS AND SPECIFICATIONS ARE THE PROPERTY OF EDAC INC.,AND SHALL NOT BE REPRODUCED, OR COPIED OR USED AS THE BASIS FOR THE MANUFACTURE OR SALE OF APPARATUS WITHOUT WRITTEN PERMISSION.