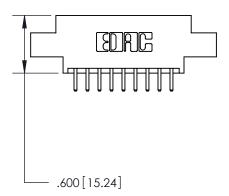

THIS IS A C.A.D. GENERATED DRAWING DO NOT MAKE MANUAL REVISIONS TO MASTER.

ISSUE NUMBER

.165[4.19]

.375 [9.54]

ORIGINAL

1

.060 [1.52] .125(3.18) to .210(5.33) **Outside Tails** .125(3.18) to .210(5.33) **Outside Tails** 