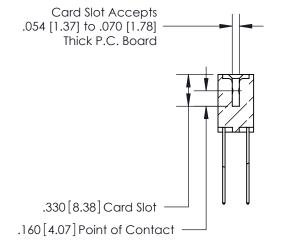

846-ENG-MASTER

THIS IS A C.A.D. GENERATED DRAWING DO NOT MAKE MANUAL REVISIONS TO MASTER.

ISSUE NUMBER

.165[4.19]

.375 [9.54]

ORIGINAL

1

.060 [1.52] .125(3.18) to .210(5.33) **Outside Tails** .125(3.18) to .210(5.33) **Outside Tails** 

**Contact Code 560** 

INSULATOR MATERIAL: THERMOPLASTIC POLYESTER, UL 94V-0 CONTACT MATERIAL; COPPER, NICKEL, TIN ALLOY CA-725 CONTACT PLATING: GOLD ON THE MATING AREA, TIN-LEAD ON THE CONTACT TAILS, NICKEL UNDERPLATE

**Contact Code 558** 

## 846/896 SERIES HIGH TEMP CARD EDGE CONNECTOR CONTACT CODE 555,556,558,559,560 DIMENSIONS

.150 [3.81]

YOUR CONNECTION TO QUALITY & SERVICE

**Contact Code 559** 

**EDAC INC** TORONTO, ONTARIO CANADA

THESE DRAWINGS AND SPECIFICATIONS ARE THE PROPERTY OF EDAC INC.,AND SHALL NOT BE REPRODUCED, OR COPIED OR USED AS THE BASIS FOR THE MANUFACTURE OR SALE OF APPARATUS WITHOUT WRITTEN PERMISSION.

| ACAD REFERENCE NO. | 846-ENG-MASTER   |
|--------------------|------------------|
| DRAWN: J.LEE       | DATE: APR. 22/09 |
| CHECKED:           | DATE:            |
| SCALE: 1:1         | SHEET 2 OF 2     |
| DRAWING NUMBER     | ISSUE            |
| 846-ENG-MASTER     | 1                |