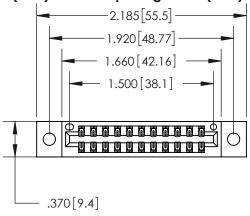

THIS IS A C.A.D. GENERATED DRAWING DO NOT MAKE MANUAL REVISIONS TO MASTER.

ISSUE NUMBER ORIGINAL 1

ACAD REFERENCE NO.

846/896 SERIES HIGH TEMP CARD EDGE CONNECTOR PART NUMBER: 896-022-541-802

**EDAC INC** TORONTO, ONTARIO CANADA

THESE DRAWINGS AND SPECIFICATIONS ARE THE PROPERTY OF EDAC INC.,AND SHALL NOT BE REPRODUCED, OR COPIED OR USED AS THE BASIS FOR THE MANUFACTURE OR SALE OF APPARATUS WITHOUT WRITTEN PERMISSION.

| DRAWN: J.LEE   | DATE: APR. 22/09 |       |
|----------------|------------------|-------|
| CHECKED:       | DATE:            |       |
| SCALE: 1:1     | SHEET            | OF 2  |
| DRAWING NUMBER |                  | ISSUE |
| 846-ENG-MASTER |                  | 1     |
|                |                  |       |