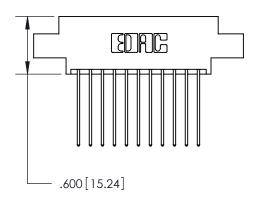

<u>Contact Dimensions:</u> 541-Wire Wrap .025 Sq. (0.64 Sq.) - Tail LG. = .750 (19.05) .125 (3.18) Contact Spacing x .250 (6.35) Row Spacing

INSULATOR MATERIAL: THERMOPLASTIC POLYESTER, UL 94V-0 CONTACT MATERIAL; COPPER, NICKEL, TIN ALLOY CA-725 CONTACT PLATING: GOLD ON THE MATING AREA, TIN-LEAD ON THE CONTACT TAILS, NICKEL UNDERPLATE

THIS IS A C.A.D. GENERATED DRAWING DO NOT MAKE MANUAL REVISIONS TO MASTER.

ISSUE NUMBER ORIGINAL 1

ACAD REFERENCE NO.

846/896 SERIES HIGH TEMP CARD EDGE CONNECTOR PART NUMBER: 896-022-541-802

**EDAC INC** TORONTO, ONTARIO CANADA

THESE DRAWINGS AND SPECIFICATIONS ARE THE PROPERTY OF EDAC INC.,AND SHALL NOT BE REPRODUCED, OR COPIED OR USED AS THE BASIS FOR THE MANUFACTURE OR SALE OF APPARATUS WITHOUT WRITTEN PERMISSION.

| DRAWN: J.LEE   | DATE: APR. 22/09 |       |
|----------------|------------------|-------|
| CHECKED:       | DATE:            |       |
| SCALE: 1:1     | SHEET            | OF 2  |
| DRAWING NUMBER |                  | ISSUE |
| 846-ENG-MASTER |                  | 1     |
|                |                  |       |