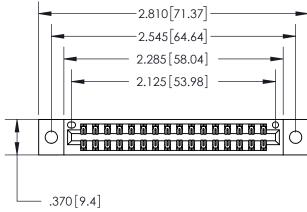

<u>Contact Dimensions:</u> 560-Extender Board Bend (Code 523 Contacts) See Sheet 2 for Contact Code 555, 556, 558, 559, 560 Dimensions

- INSULATOR MATERIAL: THERMOPLASTIC POLYESTER, UL 94V-0 CONTACT MATERIAL; COPPER, NICKEL, TIN ALLOY CA-725
- CONTACT PLATING: GOLD ON THE MATING AREA, TIN-LEAD ON THE CONTACT TAILS, NICKEL UNDERPLATE

THIS IS A C.A.D. GENERATED DRAWING DO NOT MAKE MANUAL REVISIONS TO MASTER.

ORIGINAL

846/896 SERIES HIGH TEMP CARD EDGE CONNECTOR PART NUMBER: 896-032-560-202

**EDAC INC** TORONTO, ONTARIO CANADA

THESE DRAWINGS AND SPECIFICATIONS ARE THE PROPERTY OF EDAC INC., AND SHALL NOT BE REPRODUCED, OR COPIED OR USED AS THE BASIS FOR THE MANUFACTURE OR SALE OF APPARATUS WITHOUT WRITTEN PERMISSION.