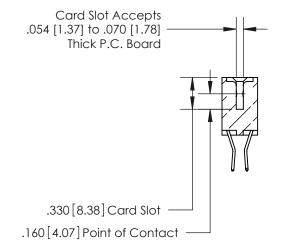

**Contact Code 560** 

INSULATOR MATERIAL: THERMOPLASTIC POLYESTER, UL 94V-0 CONTACT MATERIAL; COPPER, NICKEL, TIN ALLOY CA-725 CONTACT PLATING: GOLD ON THE MATING AREA, TIN-LEAD ON THE CONTACT TAILS, NICKEL UNDERPLATE

**Contact Code 558** 

## 846/896 SERIES HIGH TEMP CARD EDGE CONNECTOR CONTACT CODE 555,556,558,559,560 DIMENSIONS

.150 [3.81]

YOUR CONNECTION TO QUALITY & SERVICE

**Contact Code 559** 

**EDAC INC** TORONTO, ONTARIO CANADA

THESE DRAWINGS AND SPECIFICATIONS ARE THE PROPERTY OF EDAC INC.,AND SHALL NOT BE REPRODUCED, OR COPIED OR USED AS THE BASIS FOR THE MANUFACTURE OR SALE OF APPARATUS WITHOUT WRITTEN PERMISSION.