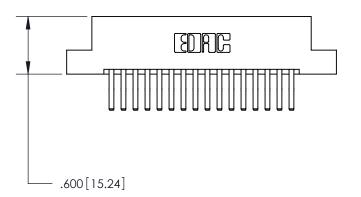

THIS IS A C.A.D. GENERATED DRAWING DO NOT MAKE MANUAL REVISIONS TO MASTER.

ORIGINAL

846/896 SERIES HIGH TEMP CARD EDGE CONNECTOR PART NUMBER: 896-032-560-202

**EDAC INC** TORONTO, ONTARIO CANADA

THESE DRAWINGS AND SPECIFICATIONS ARE THE PROPERTY OF EDAC INC., AND SHALL NOT BE REPRODUCED, OR COPIED OR USED AS THE BASIS FOR THE MANUFACTURE OR SALE OF APPARATUS WITHOUT WRITTEN PERMISSION.

THIS IS A C.A.D. GENERATED DRAWING DO NOT MAKE MANUAL REVISIONS TO MASTER.

ISSUE NUMBER

.165[4.19]

.375 [9.54]

ORIGINAL

1

.060 [1.52] .125(3.18) to .210(5.33) **Outside Tails** .125(3.18) to .210(5.33) **Outside Tails** 