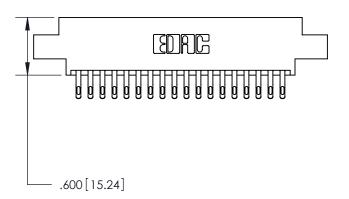

THIS IS A C.A.D. GENERATED DRAWING DO NOT MAKE MANUAL REVISIONS TO MASTER.

ISSUE NUMBER ORIGINAL

846/896 SERIES HIGH TEMP CARD EDGE CONNECTOR PART NUMBER: 896-036-555-807

**EDAC INC** TORONTO, ONTARIO CANADA

THESE DRAWINGS AND SPECIFICATIONS ARE THE PROPERTY OF EDAC INC.,AND SHALL NOT BE REPRODUCED, OR COPIED OR USED AS THE BASIS FOR THE MANUFACTURE OR SALE OF APPARATUS WITHOUT WRITTEN PERMISSION.

| ACAD REFERENCE NO. | 846-ENG-MASTER   |
|--------------------|------------------|
| DRAWN: J.LEE       | DATE: APR. 22/09 |
| CHECKED:           | DATE:            |
| SCALE: 1:1         | SHEET 1 OF 2     |
| DRAWING NUMBER     | ISSUE            |
| 846-ENG-MASTER     | 1                |