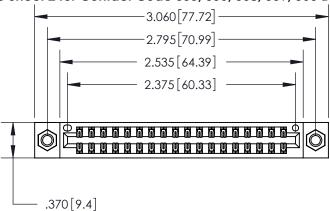

THIS IS A C.A.D. GENERATED DRAWING DO NOT MAKE MANUAL REVISIONS TO MASTER.

ISSUE NUMBER ORIGINAL

846/896 SERIES HIGH TEMP CARD EDGE CONNECTOR PART NUMBER: 896-036-555-807

**EDAC INC** TORONTO, ONTARIO CANADA

THESE DRAWINGS AND SPECIFICATIONS ARE THE PROPERTY OF EDAC INC.,AND SHALL NOT BE REPRODUCED, OR COPIED OR USED AS THE BASIS FOR THE MANUFACTURE OR SALE OF APPARATUS WITHOUT WRITTEN PERMISSION.

| ACAD REFERENCE NO. | 846-ENG-MASTER   |
|--------------------|------------------|
| DRAWN: J.LEE       | DATE: APR. 22/09 |
| CHECKED:           | DATE:            |
| SCALE: 1:1         | SHEET 1 OF 2     |
| DRAWING NUMBER     | ISSUE            |
| 846-ENG-MASTER     | 1                |