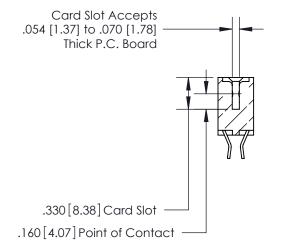

<u>Contact Dimensions:</u> 555-Extender Board Bend (Code 500 Contacts) See Sheet 2 for Contact Code 555, 556, 558, 559, 560 Dimensions

INSULATOR MATERIAL: THERMOPLASTIC POLYESTER, UL 94V-0 CONTACT MATERIAL; COPPER, NICKEL, TIN ALLOY CA-725 CONTACT PLATING: GOLD ON THE MATING AREA, TIN-LEAD ON THE CONTACT TAILS, NICKEL UNDERPLATE

**Contact Code 560** 

INSULATOR MATERIAL: THERMOPLASTIC POLYESTER, UL 94V-0 CONTACT MATERIAL; COPPER, NICKEL, TIN ALLOY CA-725 CONTACT PLATING: GOLD ON THE MATING AREA, TIN-LEAD ON THE CONTACT TAILS, NICKEL UNDERPLATE

**Contact Code 558** 

## 846/896 SERIES HIGH TEMP CARD EDGE CONNECTOR CONTACT CODE 555,556,558,559,560 DIMENSIONS

.150 [3.81]

YOUR CONNECTION TO QUALITY & SERVICE

**Contact Code 559** 

**EDAC INC** TORONTO, ONTARIO CANADA

THESE DRAWINGS AND SPECIFICATIONS ARE THE PROPERTY OF EDAC INC.,AND SHALL NOT BE REPRODUCED, OR COPIED OR USED AS THE BASIS FOR THE MANUFACTURE OR SALE OF APPARATUS WITHOUT WRITTEN PERMISSION.