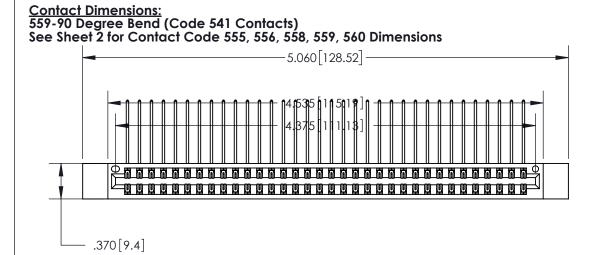

THIS IS A C.A.D. GENERATED DRAWING DO NOT MAKE MANUAL REVISIONS TO MASTER.

ISSUE NUMBER ORIGINAL 1

Card Slot Accepts .054 [1.37] to .070 [1.78] Thick P.C. Board .330 [8.38] Card Slot .160 [4.07] Point of Contact -

INSULATOR MATERIAL: THERMOPLASTIC POLYESTER, UL 94V-0 CONTACT MATERIAL; COPPER, NICKEL, TIN ALLOY CA-725 CONTACT PLATING: GOLD ON THE MATING AREA, TIN-LEAD

ON THE CONTACT TAILS, NICKEL UNDERPLATE

.600 [15.24]

846/896 SERIES HIGH TEMP CARD EDGE CONNECTOR PART NUMBER: 896-068-559-812

YOUR CONNECTION TO QUALITY & SERVICE

**EDAC INC** TORONTO, ONTARIO CANADA

THESE DRAWINGS AND SPECIFICATIONS ARE THE PROPERTY OF EDAC INC., AND SHALL NOT BE REPRODUCED, OR COPIED OR USED AS THE BASIS FOR THE MANUFACTURE OR SALE OF APPARATUS WITHOUT WRITTEN PERMISSION.