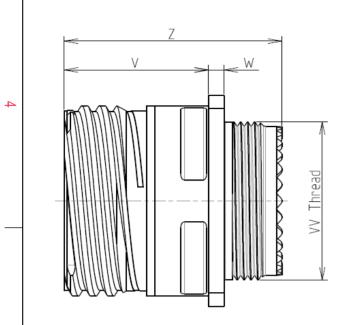

| Connector | r dimension   |
|-----------|---------------|
| Dim       | Nominal       |
| Р         | 3.91±0.2      |
| PP        | 6.15±0.2      |
| R1        | 38.1          |
| R2        | 34.93         |
| S         | 46±0.3        |
| V         | 20.07+0/-1.25 |
| W         | 2.1/3.2       |
| Z         | 31.5 Max      |
| VV THREAD | M37x1-6g      |