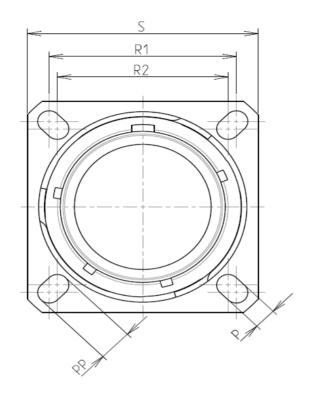

| Connector | r dimension   |
|-----------|---------------|
| Dim       | Nominal       |
| Р         | 3.91±0.2      |
| PP        | 6.15±0.2      |
| R1        | 38.1          |
| R2        | 34.93         |
| S         | 46±0.3        |
| V         | 20.07+0/-1.25 |
| W         | 2.1/3.2       |
| Z         | 31.5 Max      |
| VV THREAD | M37x1-6g      |