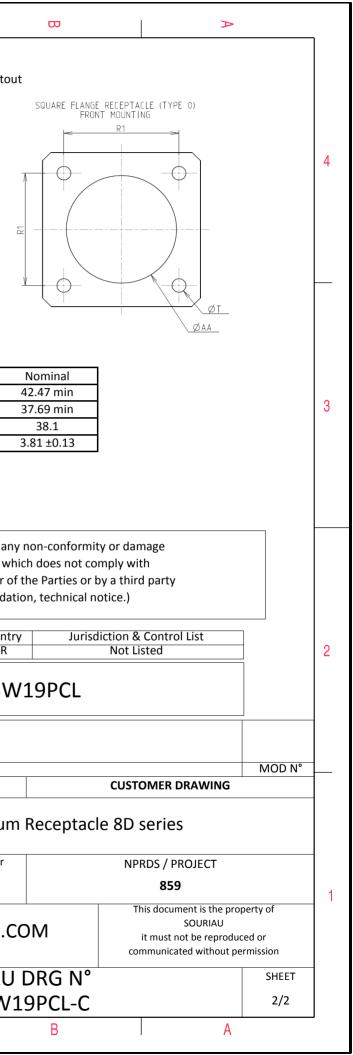

| Connector | r dimension   |
|-----------|---------------|
| Dim       | Nominal       |
| Р         | 3.91±0.2      |
| PP        | 6.15±0.2      |
| R1        | 38.1          |
| R2        | 34.93         |
| S         | 46±0.3        |
| V         | 20.07+0/-1.25 |
| W         | 2.1/3.2       |
| Z         | 31.5 Max      |
| VV THREAD | M37x1-6g      |