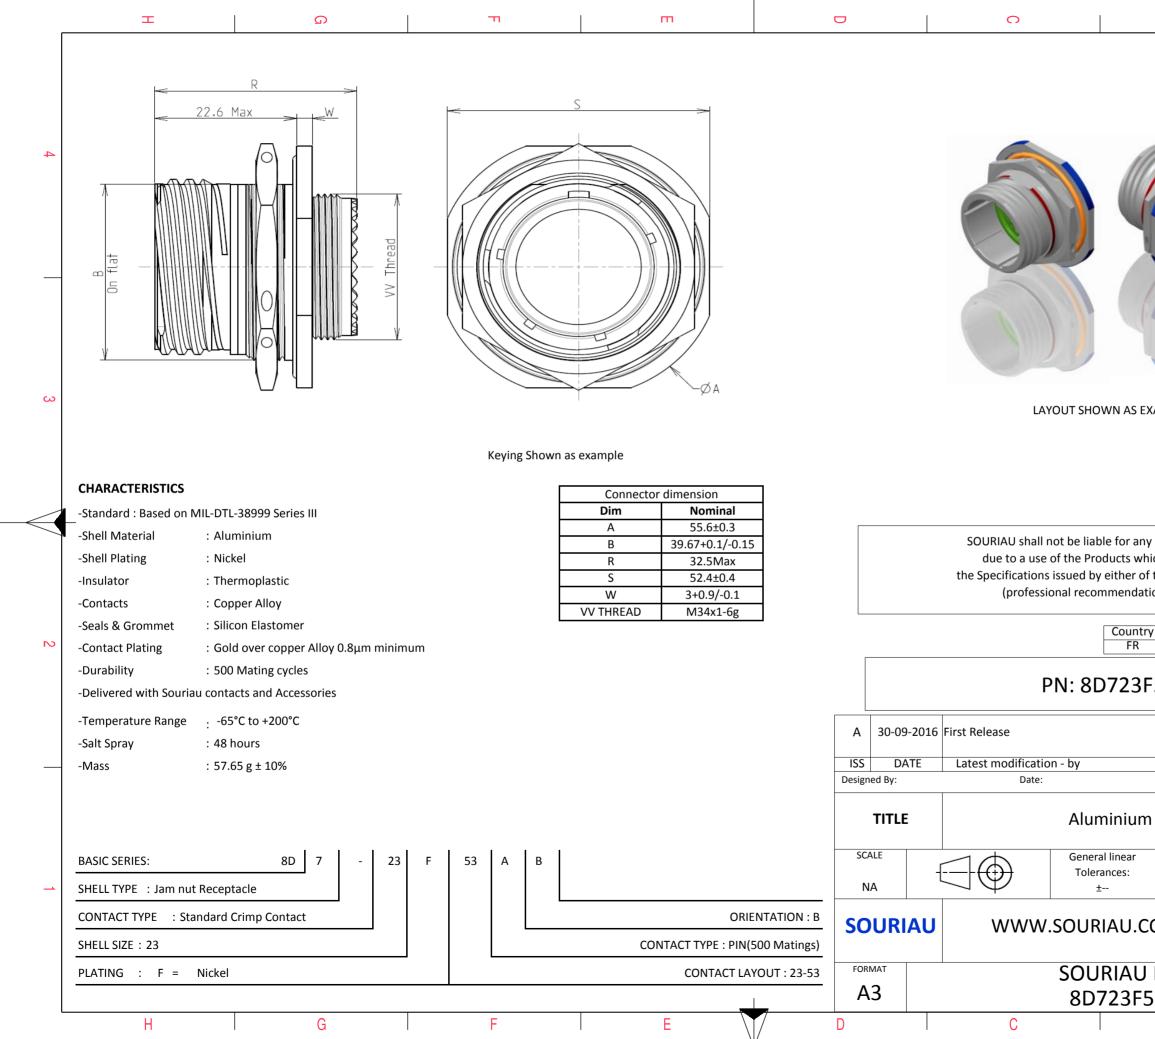

| which does not comply with<br>r of the Parties or by a third party<br>dation, technical notice.)           Intry       Jurisdiction & Control List       2         Intry       Jurisdiction & Control List       2         Intry       Not Listed       2         Image: State of the Parties or by a third party<br>dation, technical notice.)       2       2         Image: State of the Parties or by a third party<br>model of the Parties or by a third party<br>dation, technical notice.)       2       2         Image: State of the Parties of the P |                                                                                                                                        |        |            |          |        |   |  |  |  |  |
|-------------------------------------------------------------------------------------------------------------------------------------------------------------------------------------------------------------------------------------------------------------------------------------------------------------------------------------------------------------------------------------------------------------------------------------------------------------------------------------------------------------------------------------------------------------------------------------------------------------------------------------------------------------------------------------------------------------------------------------------------------------------------------------------------------------------------------------------------------------------------------------------------------------------------------------------------------------------------------------------------------------------------------------------------------------------------------------------------------------------------------------------------------------------------------------------------------------------------------------------------------------------------------------------------------------------------------------------------------------------------------------------------------------------------------------------------------------------------------------------------------------------------------------------------------------------------------------------------------------------------------------------------------------------------------------------------------------------------------------------------------------------------------------------------------------------------------------------------------------------------------------------|----------------------------------------------------------------------------------------------------------------------------------------|--------|------------|----------|--------|---|--|--|--|--|
| SEXAMPLE       3         any non-conformity or damage which does not comply with rof the Parties or by a third party dation, technical notice.)       2         Intry       Jurisdiction & Control List       2         3F53AB       MOD N°       2         Im Receptacle 8D series       MOD N°       1         Im Receptacle 8D series       MOD N°       1         Im Receptacle 8D series       MOD N°       1         Im Receptacle 8D series       In this document is the property of SOURIAU it must not be reproduced or communicated without permission       1         U DRG N°       SHEET       1/2                                                                                                                                                                                                                                                                                                                                                                                                                                                                                                                                                                                                                                                                                                                                                                                                                                                                                                                                                                                                                                                                                                                                                                                                                                                                          |                                                                                                                                        | Φ      |            | Þ        |        |   |  |  |  |  |
| SEXAMPLE       3         any non-conformity or damage which does not comply with rof the Parties or by a third party dation, technical notice.)       2         Intry       Jurisdiction & Control List       2         3F53AB       MOD N°       2         Im Receptacle 8D series       MOD N°       1         Im Receptacle 8D series       MOD N°       1         Im Receptacle 8D series       MOD N°       1         Im Receptacle 8D series       In this document is the property of SOURIAU it must not be reproduced or communicated without permission       1         U DRG N°       SHEET       1/2                                                                                                                                                                                                                                                                                                                                                                                                                                                                                                                                                                                                                                                                                                                                                                                                                                                                                                                                                                                                                                                                                                                                                                                                                                                                          |                                                                                                                                        |        |            |          |        |   |  |  |  |  |
| SEXAMPLE       3         any non-conformity or damage which does not comply with rof the Parties or by a third party dation, technical notice.)       2         Intry       Jurisdiction & Control List       2         3F53AB       MOD N°       2         Im Receptacle 8D series       MOD N°       1         Im Receptacle 8D series       MOD N°       1         Im Receptacle 8D series       MOD N°       1         Im Receptacle 8D series       In this document is the property of SOURIAU it must not be reproduced or communicated without permission       1         U DRG N°       SHEET       1/2                                                                                                                                                                                                                                                                                                                                                                                                                                                                                                                                                                                                                                                                                                                                                                                                                                                                                                                                                                                                                                                                                                                                                                                                                                                                          |                                                                                                                                        |        |            |          |        |   |  |  |  |  |
| SEXAMPLE       3         any non-conformity or damage which does not comply with rof the Parties or by a third party dation, technical notice.)       2         Intry       Jurisdiction & Control List       2         3F53AB       MOD N°       2         Im Receptacle 8D series       MOD N°       1         Im Receptacle 8D series       MOD N°       1         Im Receptacle 8D series       MOD N°       1         Im Receptacle 8D series       In this document is the property of SOURIAU it must not be reproduced or communicated without permission       1         U DRG N°       SHEET       1/2                                                                                                                                                                                                                                                                                                                                                                                                                                                                                                                                                                                                                                                                                                                                                                                                                                                                                                                                                                                                                                                                                                                                                                                                                                                                          | _                                                                                                                                      | 2-2    |            |          |        | 4 |  |  |  |  |
| A SEXAMPLE any non-conformity or damage which does not comply with r of the Parties or by a third party dation, technical notice.)  Intry Jurisdiction & Control List R Not Listed 3F53AB  CUSTOMER DRAWING UM Receptacle & D series r NPRDS / PROJECT 859  COM This document is the property of SOURIAU it must not be reproduced or communicated without permission UD RG N° F53AB-C 1/2                                                                                                                                                                                                                                                                                                                                                                                                                                                                                                                                                                                                                                                                                                                                                                                                                                                                                                                                                                                                                                                                                                                                                                                                                                                                                                                                                                                                                                                                                                |                                                                                                                                        | 0      |            |          |        | 4 |  |  |  |  |
| A SEXAMPLE any non-conformity or damage which does not comply with r of the Parties or by a third party dation, technical notice.)  Intry Jurisdiction & Control List R Not Listed 3F53AB  CUSTOMER DRAWING UM Receptacle & D series r NPRDS / PROJECT 859  COM This document is the property of SOURIAU it must not be reproduced or communicated without permission UD RG N° F53AB-C 1/2                                                                                                                                                                                                                                                                                                                                                                                                                                                                                                                                                                                                                                                                                                                                                                                                                                                                                                                                                                                                                                                                                                                                                                                                                                                                                                                                                                                                                                                                                                | -                                                                                                                                      |        |            |          |        |   |  |  |  |  |
| which does not comply with   r of the Parties or by a third party   dation, technical notice.)     arr   NPRDS / PROJECT   859     r   NPRDS / PROJECT   859     1     COM   This document is the property of SOURIAU   it must not be reproduced or communicated without permission                                                                                                                                                                                                                                                                                                                                                                                                                                                                                                                                                                                                                                                                                                                                                                                                                                                                                                                                                                                                                                                                                                                                                                                                                                                                                                                                                                                                                                                                                                            | S EXA                                                                                                                                  | AMPLE  |            |          |        | 3 |  |  |  |  |
| which does not comply with   r of the Parties or by a third party   dation, technical notice.)     arr   NPRDS / PROJECT   859     r   NPRDS / PROJECT   859     1     COM   This document is the property of SOURIAU   it must not be reproduced or communicated without permission                                                                                                                                                                                                                                                                                                                                                                                                                                                                                                                                                                                                                                                                                                                                                                                                                                                                                                                                                                                                                                                                                                                                                                                                                                                                                                                                                                                                                                                                                                            |                                                                                                                                        |        |            |          |        |   |  |  |  |  |
| which does not comply with   r of the Parties or by a third party   dation, technical notice.)     arr   NPRDS / PROJECT   859     r   NPRDS / PROJECT   859     1     COM   This document is the property of SOURIAU   it must not be reproduced or communicated without permission                                                                                                                                                                                                                                                                                                                                                                                                                                                                                                                                                                                                                                                                                                                                                                                                                                                                                                                                                                                                                                                                                                                                                                                                                                                                                                                                                                                                                                                                                                            |                                                                                                                                        |        |            |          |        |   |  |  |  |  |
| which does not comply with   r of the Parties or by a third party   dation, technical notice.)     arr   NPRDS / PROJECT   859     r   NPRDS / PROJECT   859     1     COM   This document is the property of SOURIAU   it must not be reproduced or communicated without permission                                                                                                                                                                                                                                                                                                                                                                                                                                                                                                                                                                                                                                                                                                                                                                                                                                                                                                                                                                                                                                                                                                                                                                                                                                                                                                                                                                                                                                                                                                            |                                                                                                                                        |        |            |          |        |   |  |  |  |  |
| IR Not Listed 2   3F53AB MOD N°   SF53AB MOD N°   CUSTOMER DRAWING   Jum Receptacle 8D series   Ir NPRDS / PROJECT   859   Ir   NPRDS / PROJECT   859   I.COM   This document is the property of SOURIAU it must not be reproduced or communicated without permission   U DRG N°   F53AB-C                                                                                                                                                                                                                                                                                                                                                                                                                                                                                                                                                                                                                                                                                                                                                                                                                                                                                                                                                                                                                                                                                                                                                                                                                                                                                                                                                                                                                                                                                                                                                                                                | r any non-conformity or damage<br>s which does not comply with<br>er of the Parties or by a third party<br>ndation, technical notice.) |        |            |          |        |   |  |  |  |  |
| 3F53AB<br>MOD N°<br>CUSTOMER DRAWING<br>UM Receptacle 8D series<br>r NPRDS / PROJECT<br>859<br>COM<br>This document is the property of<br>SOURIAU<br>it must not be reproduced or<br>communicated without permission<br>U DRG N°<br>F53AB-C<br>1/2                                                                                                                                                                                                                                                                                                                                                                                                                                                                                                                                                                                                                                                                                                                                                                                                                                                                                                                                                                                                                                                                                                                                                                                                                                                                                                                                                                                                                                                                                                                                                                                                                                        | untry                                                                                                                                  | Jurisd |            | rol List | ]      | 0 |  |  |  |  |
| CUSTOMER DRAWING         um Receptacle 8D series         ur       NPRDS / PROJECT         859         I.COM         This document is the property of SOURIAU it must not be reproduced or communicated without permission         U DRG N°       SHEET 1/2                                                                                                                                                                                                                                                                                                                                                                                                                                                                                                                                                                                                                                                                                                                                                                                                                                                                                                                                                                                                                                                                                                                                                                                                                                                                                                                                                                                                                                                                                                                                                                                                                                |                                                                                                                                        | 53AB   | Not Listed |          |        | 2 |  |  |  |  |
| CUSTOMER DRAWING         um Receptacle 8D series         ur       NPRDS / PROJECT         859         I.COM         This document is the property of SOURIAU it must not be reproduced or communicated without permission         U DRG N°       SHEET 1/2                                                                                                                                                                                                                                                                                                                                                                                                                                                                                                                                                                                                                                                                                                                                                                                                                                                                                                                                                                                                                                                                                                                                                                                                                                                                                                                                                                                                                                                                                                                                                                                                                                |                                                                                                                                        |        |            |          |        |   |  |  |  |  |
| CUSTOMER DRAWING         um Receptacle 8D series         ur       NPRDS / PROJECT         859         I.COM         This document is the property of SOURIAU it must not be reproduced or communicated without permission         U DRG N°       SHEET 1/2                                                                                                                                                                                                                                                                                                                                                                                                                                                                                                                                                                                                                                                                                                                                                                                                                                                                                                                                                                                                                                                                                                                                                                                                                                                                                                                                                                                                                                                                                                                                                                                                                                |                                                                                                                                        |        |            |          | MOD N° |   |  |  |  |  |
| INPRDS / PROJECT<br>859<br>COM<br>This document is the property of<br>SOURIAU<br>it must not be reproduced or<br>communicated without permission<br>SHEET<br>1/2                                                                                                                                                                                                                                                                                                                                                                                                                                                                                                                                                                                                                                                                                                                                                                                                                                                                                                                                                                                                                                                                                                                                                                                                                                                                                                                                                                                                                                                                                                                                                                                                                                                                                                                          |                                                                                                                                        |        | CUSTOMER   | RDRAWING |        |   |  |  |  |  |
| 859       This document is the property of SOURIAU it must not be reproduced or communicated without permission       U DRG N°     SHEET       F53AB-C     1/2                                                                                                                                                                                                                                                                                                                                                                                                                                                                                                                                                                                                                                                                                                                                                                                                                                                                                                                                                                                                                                                                                                                                                                                                                                                                                                                                                                                                                                                                                                                                                                                                                                                                                                                            | um Receptacle 8D series                                                                                                                |        |            |          |        |   |  |  |  |  |
| .COM     This document is the property of SOURIAU it must not be reproduced or communicated without permission     1       .U DRG N°     SHEET 1/2                                                                                                                                                                                                                                                                                                                                                                                                                                                                                                                                                                                                                                                                                                                                                                                                                                                                                                                                                                                                                                                                                                                                                                                                                                                                                                                                                                                                                                                                                                                                                                                                                                                                                                                                        | ar<br>:                                                                                                                                |        |            |          |        |   |  |  |  |  |
| it must not be reproduced or communicated without permission       U DRG N°     SHEET       F53AB-C     1/2                                                                                                                                                                                                                                                                                                                                                                                                                                                                                                                                                                                                                                                                                                                                                                                                                                                                                                                                                                                                                                                                                                                                                                                                                                                                                                                                                                                                                                                                                                                                                                                                                                                                                                                                                                               | This document is the property of                                                                                                       |        |            |          |        |   |  |  |  |  |
| F53AB-C 1/2                                                                                                                                                                                                                                                                                                                                                                                                                                                                                                                                                                                                                                                                                                                                                                                                                                                                                                                                                                                                                                                                                                                                                                                                                                                                                                                                                                                                                                                                                                                                                                                                                                                                                                                                                                                                                                                                               | it must not be reproduced or                                                                                                           |        |            |          |        |   |  |  |  |  |
|                                                                                                                                                                                                                                                                                                                                                                                                                                                                                                                                                                                                                                                                                                                                                                                                                                                                                                                                                                                                                                                                                                                                                                                                                                                                                                                                                                                                                                                                                                                                                                                                                                                                                                                                                                                                                                                                                           |                                                                                                                                        |        |            |          |        |   |  |  |  |  |
| D I A                                                                                                                                                                                                                                                                                                                                                                                                                                                                                                                                                                                                                                                                                                                                                                                                                                                                                                                                                                                                                                                                                                                                                                                                                                                                                                                                                                                                                                                                                                                                                                                                                                                                                                                                                                                                                                                                                     | F5                                                                                                                                     |        |            | ٨        | 1/2    | ] |  |  |  |  |
|                                                                                                                                                                                                                                                                                                                                                                                                                                                                                                                                                                                                                                                                                                                                                                                                                                                                                                                                                                                                                                                                                                                                                                                                                                                                                                                                                                                                                                                                                                                                                                                                                                                                                                                                                                                                                                                                                           |                                                                                                                                        | В      | I          | A        |        |   |  |  |  |  |