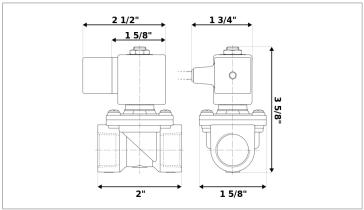

## **DKSV064**

Normally closed, pilot operated, 2-way solenoid valve with brass body and 3/8" connections

| Valve                |                                       |  |
|----------------------|---------------------------------------|--|
| Pipe size:           | 3/8" NPT                              |  |
| Operating pressure:  | 2–150 psi                             |  |
| Flow coefficient:    | 1.8 Cv                                |  |
| Media temperature:   | 15–280 °F                             |  |
| Ambient temperature: | 15–105 °F                             |  |
| Suggested usage:     | Air, inert gas, synthetic oils, water |  |
| Operation:           | 2-way, normally closed solenoid valve |  |
| Mechanism:           | Pilot operated                        |  |
| Manual override:     | No                                    |  |
| Pipe gender:         | Female                                |  |
| Orifice size:        | 3/8"                                  |  |
| Design pressure:     | 300 psi                               |  |
| Media viscosity:     | 12 cSt                                |  |