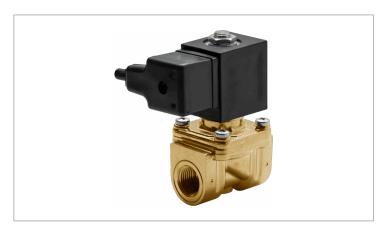

## **DKSV064**

Normally closed, pilot operated, 2-way solenoid valve with brass body and 3/8" connections

| Valve                |                                       |  |
|----------------------|---------------------------------------|--|
| Pipe size:           | 3/8" NPT                              |  |
| Operating pressure:  | 2–150 psi                             |  |
| Flow coefficient:    | 1.8 Cv                                |  |
| Media temperature:   | 15–280 °F                             |  |
| Ambient temperature: | 15–105 °F                             |  |
| Suggested usage:     | Air, inert gas, synthetic oils, water |  |
| Operation:           | 2-way, normally closed solenoid valve |  |
| Mechanism:           | Pilot operated                        |  |
| Manual override:     | No                                    |  |
| Pipe gender:         | Female                                |  |
| Orifice size:        | 3/8"                                  |  |
| Design pressure:     | 300 psi                               |  |
| Media viscosity:     | 12 cSt                                |  |

| Materials     |                              |  |  |
|---------------|------------------------------|--|--|
| Body:         | Brass                        |  |  |
| Seal:         | Fluoroelastomer rubber (FKM) |  |  |
| Orifice:      | Brass                        |  |  |
| Core tube:    | Stainless steel 300          |  |  |
| Fixed core:   | Stainless steel 400          |  |  |
| Plunger:      | Stainless steel 400          |  |  |
| Spring:       | Stainless steel 300          |  |  |
| Shading ring: | Copper                       |  |  |

| Electrical           |                     |  |
|----------------------|---------------------|--|
| Power:               | 24 V dc             |  |
| Wattage:             | 8 W                 |  |
| Connection:          | 6 ft. power cord    |  |
| Consumption:         | 0.33 A              |  |
| Voltage tolerances:  | +10% -5%            |  |
| Coil inner diameter: | 1/2"                |  |
| Coil molding:        | Polyamide (PA)      |  |
| Coil rating:         | 15–310 °F (Class F) |  |
| Duty cycle:          | Continuous, 100% ED |  |
| Enclosure:           | NEMA 4, IP65        |  |