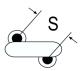

## Obsolete

ERK610 SFTY X1-440 Y2-300, Ceramic, 47 pF, 20%, 440 VAC (X1), 300 VAC (Y2), U2J, Lead Spacing = 10mm

The measurement position of Lead Spacing (S) and Width (V) is critical in straight lead capacitors.