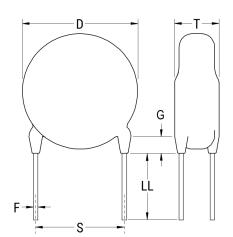

Click here for the 3D model.

| Dimensions |                 |
|------------|-----------------|
| D          | 8mm MAX         |
| Т          | 6mm MAX         |
| S          | 10mm NOM        |
| LL         | 6mm -1mm        |
| F          | 0.8mm +/-0.05mm |
| G          | 3mm MAX         |
| V          | 1.6mm +/-0.5mm  |