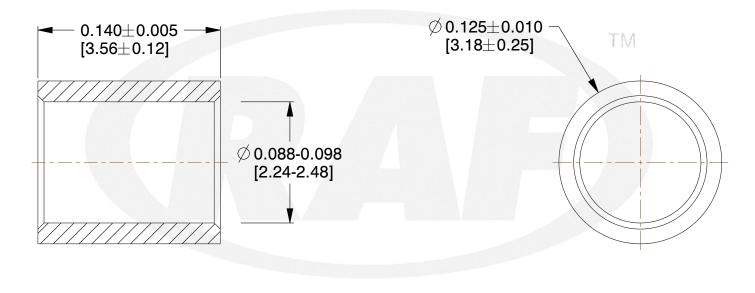

## **NOTES:**

- 1. Material: Polyamide (Nylon) (L-P-410), Composition 6/6
- 2. Finish: Plain
- 3. All Drawing Dimensions are in Inches [mm]
- 4. Unless otherwise specified, Edge Breaks, Radii or Countersinks 0.005-0.015
- 5. All features in accordance with NAS61

**TOLERANCES** ALL DIMENSIONS ARE INCHES (UNLESS OTHERWISE SPECIFIED) METALLIC

LENGTHS </=: 6 INCHES ± 0.005

LENGTH >: 6 INCHES ± 0.010

DIAMETERS: ± 0.005 NON-METALLIC

LENGTH: ±0.010 DIAMETERS: ± 0.010 INTERNAL THREADS:

NAS61-02A-014

1/8" Round Spacer

**SPACER** SCALE REV 13.57 03 SHEET 1 of 1

COMPONENT