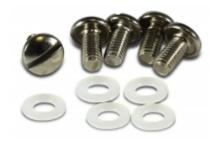

## 10-32 Pan Head Screw with Nylon Washer 1421G Series

**Note:** This product line has been discontinued as a stocked series. Information is for reference only. For alternative solution assistance, please **contact Hammond here** or call: USA (716) 630-7030, Canada and International (519) 822-2960.

## **Features**

- Slotted pan head screws with flat nylon washers
- Use where economy is important OR for close spacing.
  - Example: multiple 1.75" (1U) panels are mounted next to each other (as cup washers will interfere with each other)
- Nickel plated

| Part No. | Qty Included                | Screw Length |
|----------|-----------------------------|--------------|
| 1421G    | 8 screws, 8 nylon washers   | 0.37         |
| 1421G25  | 25 screws, 25 nylon washers | 0.37         |