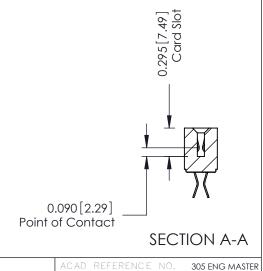

Mounting Option
02-.128 (3.25) Dia. Mounting Holes

Contact Detail
555-Extender Board Bend (Code 500 Contacts)
.156 [3.96] Contact Spacing x .140 [3.56] Row Spacing

Card Slot Accepts
.054 (1.37) to .070 (1.78)
Thick P.C. Board