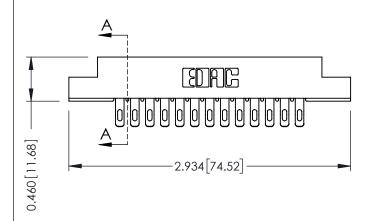

Mounting Option
02-.128 (3.25) Dia. Mounting Holes

Contact Detail
555-Extender Board Bend (Code 500 Contacts)
.156 [3.96] Contact Spacing x .140 [3.56] Row Spacing

Card Slot Accepts
.054 (1.37) to .070 (1.78)
Thick P.C. Board

-0.156 [3.96]
-2.192 [55.68]
-2.338 [59.39]

See Accompanying Page for:
• Mounting Options

THIS IS A C.A.D. GENERATED DRAWING

A.D. GENERATED DRAWING

E MANUAL REVISIONS TO MASTER.

ISSUE NUMBER

ORIGINAL

305 / 315 / 355 Card Edge Connector Part Number: 305-026-555-202