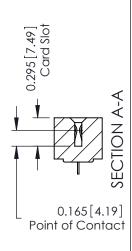

ISSUE NUMBER

ORIGINAL

**See Accompanying Pages for: Mounting Options** 

306 / 316 / 356 Card Edge Connector Part Number: 306-043-521-101

YOUR CONNECTION TO QUALITY & SERVICE

**EDAC INC** TORONTO, ONTARIO CANADA