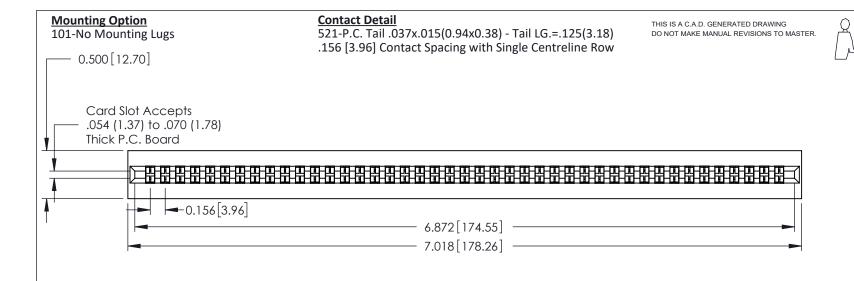

ISSUE NUMBER

ORIGINAL

**See Accompanying Pages for: Mounting Options** 

306 / 316 / 356 Card Edge Connector Part Number: 306-043-521-101

YOUR CONNECTION TO QUALITY & SERVICE

**EDAC INC** TORONTO, ONTARIO CANADA