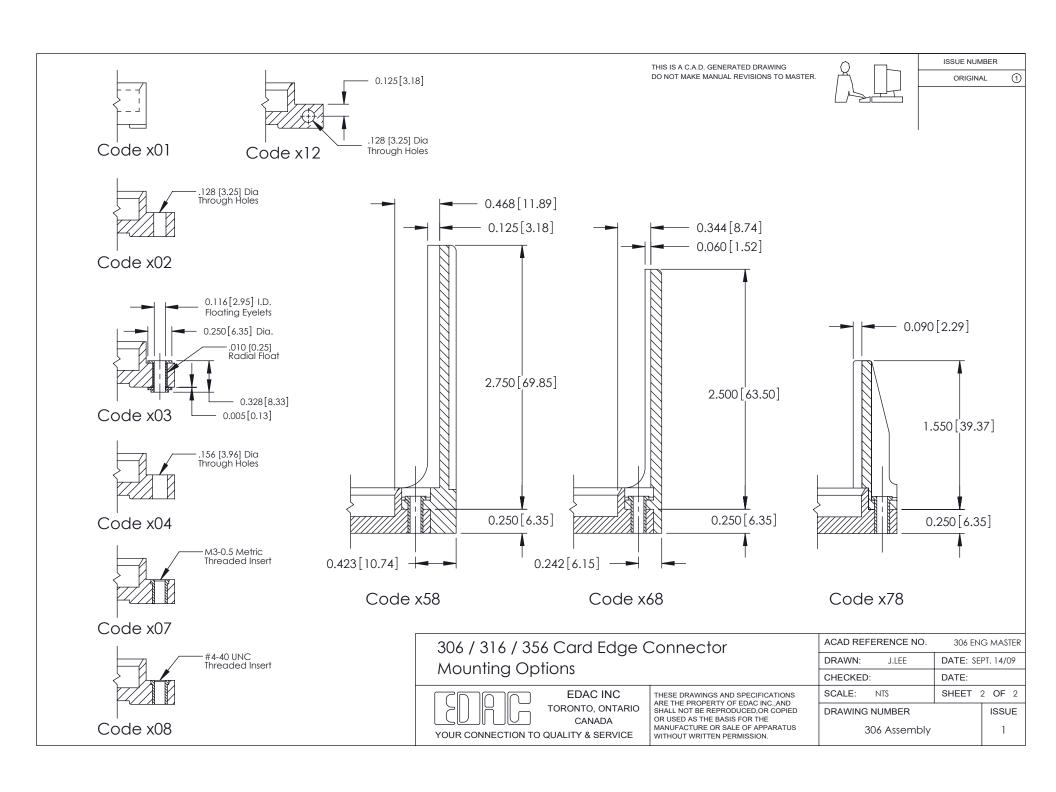

ISSUE NUMBER

ORIGINAL

**See Accompanying Pages for: Mounting Options** 

306 / 316 / 356 Card Edge Connector Part Number: 306-043-521-101

YOUR CONNECTION TO QUALITY & SERVICE

**EDAC INC** TORONTO, ONTARIO CANADA

THESE DRAWINGS AND SPECIFICATIONS ARE THE PROPERTY OF EDAC INC.,AND SHALL NOT BE REPRODUCED, OR COPIED OR USED AS THE BASIS FOR THE MANUFACTURE OR SALE OF APPARATUS WITHOUT WRITTEN PERMISSION.

| ACAD REFERENCE NO. | 306 ENG MASTER    |
|--------------------|-------------------|
| DRAWN: J.LEE       | DATE: SEPT. 14/09 |
| CHECKED:           | DATE:             |
| SCALE: NTS         | SHEET 1 OF 2      |
| DRAWING NUMBER     | ISSUE             |
| 306 Assembly       | 1 1               |