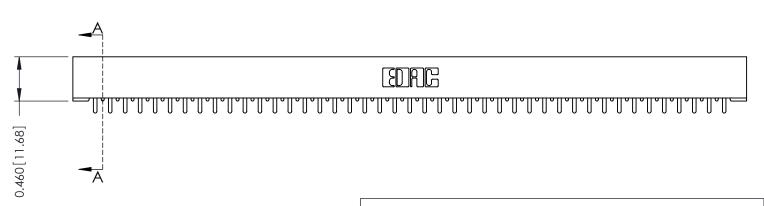

ISSUE NUMBER

ORIGINAL

**See Accompanying Pages for: Mounting Options** 

306 / 316 / 356 Card Edge Connector Part Number: 306-043-521-101

YOUR CONNECTION TO QUALITY & SERVICE

**EDAC INC** TORONTO, ONTARIO CANADA