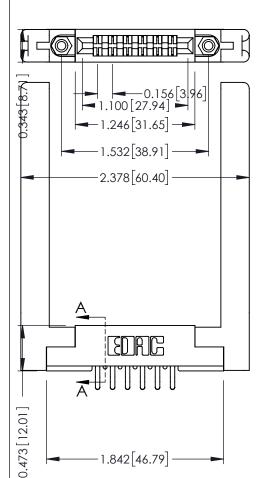

**Mounting Option** .468 (11.89) Offset Card Guides **Contact Detail** 

Extender Board Bend (Code 420 Contacts) .156 [3.96] Contact Spacing x .200 [5.08] Row Spacing

SECTION A-A

**See Accompanying Pages for:** 

**Contact Bend Details** 

1.842[46.79]

**Mounting Options** 

| 307 / 357 Card Edge Connector<br>Part Number: 307-012-456-258 |                                                                                                                                                                                                 | ACAD REFERENCE NO. 307 ENG MASTER |          |           |
|---------------------------------------------------------------|-------------------------------------------------------------------------------------------------------------------------------------------------------------------------------------------------|-----------------------------------|----------|-----------|
|                                                               |                                                                                                                                                                                                 | DRAWN: J.LEE                      | DATE: AL | JG. 11/09 |
|                                                               |                                                                                                                                                                                                 | CHECKED:                          | DATE:    |           |
| TORONTO, ONTARIO                                              | THESE DRAWINGS AND SPECIFICATIONS ARE THE PROPERTY OF EDAC INC.,AND SHALL NOT BE REPRODUCED,OR COPIED OR USED AS THE BASIS FOR THE MANUFACTURE OR SALE OF APPARATUS WITHOUT WRITTEN PERMISSION. | SCALE: NTS                        | SHEET    | 1 OF 3    |
|                                                               |                                                                                                                                                                                                 | DRAWING NUMBE                     | R        | ISSUE     |
|                                                               |                                                                                                                                                                                                 | 307 Asser                         | mbly     | 1         |