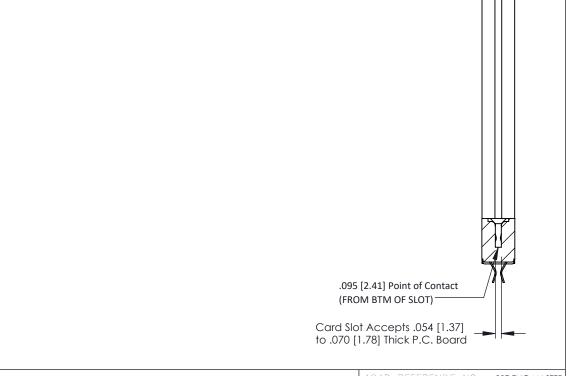

**Mounting Option** .468 (11.89) Offset Card Guides **Contact Detail** 

Extender Board Bend (Code 420 Contacts) .156 [3.96] Contact Spacing x .200 [5.08] Row Spacing

SECTION A-A

**See Accompanying Pages for:** 