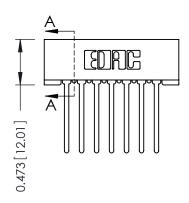

## SECTION A-A

307 ENG MASTER
DATE: AUG. 11/09

SHEET 1 OF 3

ACAD REFERENCE NO.

NTS

J.LEE

307 Assembly

| 307 / 357 Card Edge Connector |                  |                                                                     | L |
|-------------------------------|------------------|---------------------------------------------------------------------|---|
|                               |                  |                                                                     |   |
| Part Number: 307-014-440-201  |                  |                                                                     | - |
|                               | EDAC INC         | THESE DRAWINGS AND SPECIFICATIONS                                   | - |
|                               | TORONTO, ONTARIO | ARE THE PROPERTY OF EDAC INC.,AND SHALL NOT BE REPRODUCED,OR COPIED | - |
|                               | CANADA           | OR USED AS THE BASIS FOR THE                                        |   |