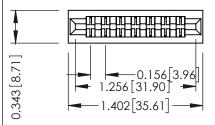

Mounting Option
No Mounting Lugs

**Contact Detail** 

Wire Wrap .046x.013(1.17x0.33) - Tail LG=.708(17.98) .156 [3.96] Contact Spacing x .200 [5.08] Row Spacing

THIS IS A C.A.D. GENERATED DRAWING DO NOT MAKE MANUAL REVISIONS TO MAS ER.