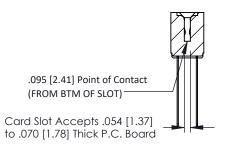

## SECTION A-A

307 ENG MASTER
DATE: AUG. 11/09

SHEET 1 OF 3

ACAD REFERENCE NO.

NTS

J.LEE

307 Assembly

| 307 / 357 Card Edge Connector |                  |                                                                     | L |
|-------------------------------|------------------|---------------------------------------------------------------------|---|
|                               |                  |                                                                     |   |
| Part Number: 307-014-440-201  |                  |                                                                     | - |
|                               | EDAC INC         | THESE DRAWINGS AND SPECIFICATIONS                                   | - |
|                               | TORONTO, ONTARIO | ARE THE PROPERTY OF EDAC INC.,AND SHALL NOT BE REPRODUCED,OR COPIED | - |
|                               | CANADA           | OR USED AS THE BASIS FOR THE                                        |   |