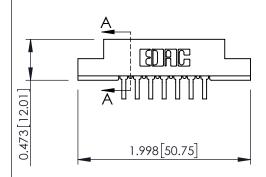

## **See Accompanying Pages for:**

- Contact Bend Details
- Mounting Options

SECTION A-A

| 307 / 357 Card Edge Connector<br>Part Number: 307-014-559-204 |                                                                                                                                                                                                 | ACAD REFERENCE NO. 307 ENG MASTER |             |          |           |
|---------------------------------------------------------------|-------------------------------------------------------------------------------------------------------------------------------------------------------------------------------------------------|-----------------------------------|-------------|----------|-----------|
|                                                               |                                                                                                                                                                                                 | DRAWN:                            | J.LEE       | DATE: AU | IG. 11/09 |
|                                                               |                                                                                                                                                                                                 | CHECKED:                          |             | DATE:    |           |
| TORONTO, ONTARIO CANADA                                       | THESE DRAWINGS AND SPECIFICATIONS ARE THE PROPERTY OF EDAC INC.,AND SHALL NOT BE REPRODUCED,OR COPIED OR USED AS THE BASIS FOR THE MANUFACTURE OR SALE OF APPARATUS WITHOUT WRITTEN PERMISSION. | SCALE:                            | NTS         | SHEET '  | 1 OF 3    |
|                                                               |                                                                                                                                                                                                 | DRAWING                           | NUMBER      |          | ISSUE     |
|                                                               |                                                                                                                                                                                                 | 30                                | 07 Assembly |          | 1         |