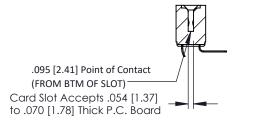

Mounting Option
.156 (3.96) Dia. Mounting Holes

**Contact Detail** 

90 Degree Bend (Code 422 and 440 Contacts) .156 [3.96] Contact Spacing x .200 [5.08] Row Spacing THIS IS A C.A.D. GENERATED DRAWING DO NOT MAKE MANUAL REVISIONS TO MA