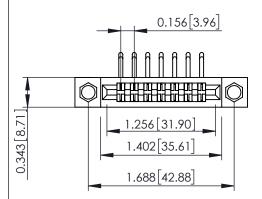

Mounting Option
.156 (3.96) Dia. Mounting Holes

**Contact Detail** 

90 Degree Bend (Code 422 and 440 Contacts) .156 [3.96] Contact Spacing x .200 [5.08] Row Spacing THIS IS A C.A.D. GENERATED DRAWING DO NOT MAKE MANUAL REVISIONS TO MA

## **See Accompanying Pages for:**

- Contact Bend Details
- Mounting Options

SECTION A-A

| 307 / 357 Card Edge Connector<br>Part Number: 307-014-559-204 |                                                                                                                                                                                                 | ACAD REFERENCE NO. 307 ENG MASTER |             |          |           |
|---------------------------------------------------------------|-------------------------------------------------------------------------------------------------------------------------------------------------------------------------------------------------|-----------------------------------|-------------|----------|-----------|
|                                                               |                                                                                                                                                                                                 | DRAWN:                            | J.LEE       | DATE: AU | IG. 11/09 |
|                                                               |                                                                                                                                                                                                 | CHECKED:                          |             | DATE:    |           |
| TORONTO, ONTARIO CANADA                                       | THESE DRAWINGS AND SPECIFICATIONS ARE THE PROPERTY OF EDAC INC.,AND SHALL NOT BE REPRODUCED,OR COPIED OR USED AS THE BASIS FOR THE MANUFACTURE OR SALE OF APPARATUS WITHOUT WRITTEN PERMISSION. | SCALE:                            | NTS         | SHEET '  | 1 OF 3    |
|                                                               |                                                                                                                                                                                                 | DRAWING                           | NUMBER      |          | ISSUE     |
|                                                               |                                                                                                                                                                                                 | 30                                | 07 Assembly |          | 1         |