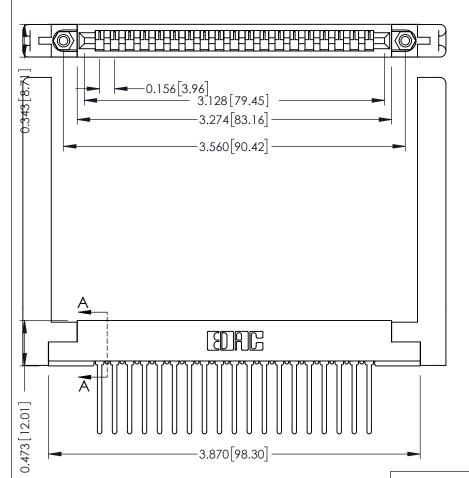

THIS IS A C.A.D. GENERATED DRAWING DO NOT MAKE MANUAL REVISIONS TO MASTER.

ISSUE NUMBER

ORIGINAL

SECTION A-A

**See Accompanying Pages for:** 

- **Contact Bend Details**
- **Mounting Options**

307 / 357 Card Edge Connector Part Number: 307-019-445-178