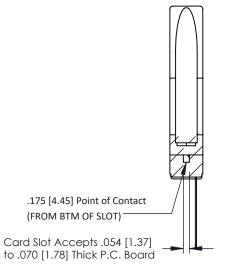

THIS IS A C.A.D. GENERATED DRAWING DO NOT MAKE MANUAL REVISIONS TO MASTER.

ISSUE NUMBER

ORIGINAL

SECTION A-A

**See Accompanying Pages for:** 

- **Contact Bend Details**
- **Mounting Options**

307 / 357 Card Edge Connector Part Number: 307-019-445-178