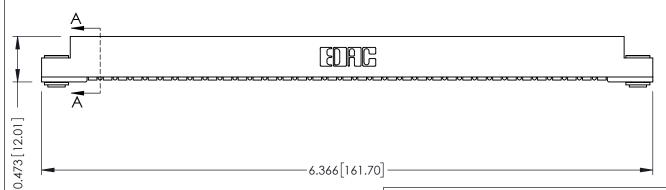

## SECTION A-A

**See Accompanying Pages for:** 

- **Contact Bend Details**
- **Mounting Options**

307 / 357 Card Edge Connector Part Number: 307-035-454-103

YOUR CONNECTION TO QUALITY & SERVICE

**EDAC INC** TORONTO, ONTARIO CANADA