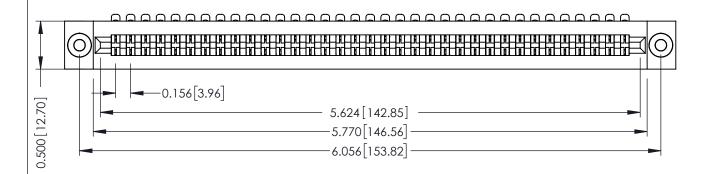

**Mounting Option** .116 (2.95) I.D. Floating Eyelets **Contact Detail** 

90 Degree Bend (Code 401 Contacts)

.156 [3.96] Contact Spacing x .200 [5.08] Row Spacing

THIS IS A C.A.D. GENERATED DRAWING DO NOT MAKE MANUAL REVISIONS TO MASTER.