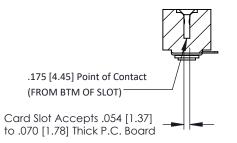

**Mounting Option** .116 (2.95) I.D. Floating Eyelets **Contact Detail** 

90 Degree Bend (Code 401 Contacts)

.156 [3.96] Contact Spacing x .200 [5.08] Row Spacing

THIS IS A C.A.D. GENERATED DRAWING DO NOT MAKE MANUAL REVISIONS TO MASTER.