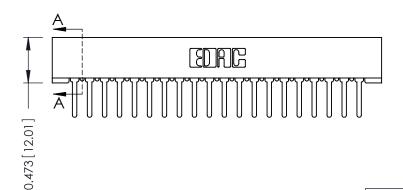

## SECTION A-A

**See Accompanying Pages for:** 

- **Contact Bend Details**
- **Mounting Options**

| 307 / 357 Card Edge Connector |
|-------------------------------|
| Part Number: 307-040-422-201  |

YOUR CONNECTION TO QUALITY & SERVICE