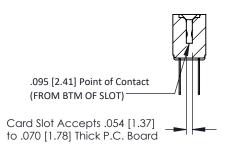

**Mounting Option** No Mounting Lugs **Contact Detail** 

PC Tail .046x.013(1.17x0.33) - Tail LG=.358(9.09) .156 [3.96] Contact Spacing x .200 [5.08] Row Spacing