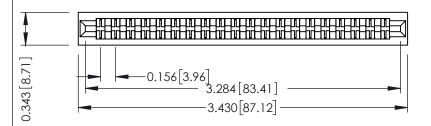

**Mounting Option** No Mounting Lugs **Contact Detail** 

PC Tail .046x.013(1.17x0.33) - Tail LG=.358(9.09) .156 [3.96] Contact Spacing x .200 [5.08] Row Spacing