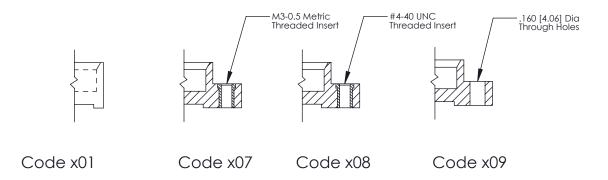

THIS IS A C.A.D. GENERATED DRAWING
DO NOT MAKE MANUAL REVISIONS TO MASTER.

SSUE NUMBER

DRIGINAL

1

| 325 Card Edge Connector |                                      | ACAD REFERENCE NO. 325 ENG MASTER |                                                                                                  |             |           |        |       |
|-------------------------|--------------------------------------|-----------------------------------|--------------------------------------------------------------------------------------------------|-------------|-----------|--------|-------|
|                         |                                      | DRAWN:                            | J.LEE                                                                                            | DATE: O     | CT. 06/09 |        |       |
|                         | Mounting Options                     |                                   | CHECKED:                                                                                         |             | DATE:     |        |       |
|                         |                                      | THESE DRAWINGS AND SPECIFICATIONS | SCALE:                                                                                           | NTS         | SHEET 2   | 2 OF 2 |       |
|                         | TORG                                 | ONIO, ONIARIO                     | ARE THE PROPERTY OF EDAC INC.,AND SHALL NOT BE REPRODUCED,OR COPIED OR USED AS THE BASIS FOR THE | DRAWING     | NUMBER    |        | ISSUE |
|                         | YOUR CONNECTION TO QUALITY & SERVICE | MANUFACTURE OR SALE OF APPARATUS  | 3                                                                                                | 25 Assembly |           | 1      |       |