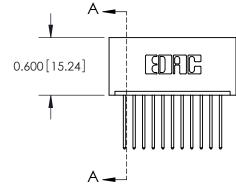

ORIGINAL

0.600[15.24]

See Accompanying Page for: Mounting Options

|                     | SECTION A-A                       |
|---------------------|-----------------------------------|
| Card Edga Cannagtar | ACAD REFERENCE NO. 325 ENG MASTER |