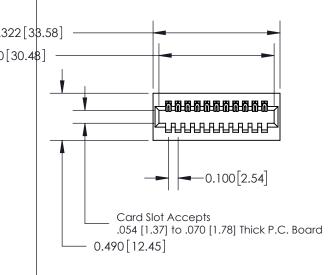

Mounting Option 01-No Mounting Lugs **Contact Detail** 

540-Wire Wrap .025 Sq.(0.64 Sq.) - Tail LG=.560(14.22) .100 [2.54] Contact Spacing x .300 [7.62] Row Spacing

THIS IS A C.A.D. GENERATED DRAWING

1330E NOMBER