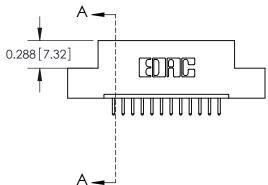

**SECTION A-A** 

THIS IS A C.A.D. GENERATED DRAWING
DO NOT MAKE MANUAL REVISIONS TO MASTER.

SSUE NUMBER

DRIGINAL

1

|                  | 325 Card Edge Connector |                                   |                                                                                                        | ACAD REFERENCE NO. 325 ENG MASTER |           |        |       |
|------------------|-------------------------|-----------------------------------|--------------------------------------------------------------------------------------------------------|-----------------------------------|-----------|--------|-------|
| Mounting Options |                         | DRAWN:                            | J.LEE                                                                                                  | DATE: O                           | CT. 06/09 |        |       |
| '                | Moorning Ophons         |                                   | CHECKED:                                                                                               |                                   | DATE:     |        |       |
| YOUR CONN        | COOO EDAC INC           | THESE DRAWINGS AND SPECIFICATIONS | SCALE:                                                                                                 | NTS                               | SHEET 2   | 2 OF 2 |       |
|                  | TORG                    | TORONTO, ONTARIO                  | ARE THE PROPERTY OF EDAC INC.,AND<br>SHALL NOT BE REPRODUCED,OR COPIED<br>OR USED AS THE BASIS FOR THE | DRAWING                           | NUMBER    |        | ISSUE |
|                  | CANADA                  | MANUFACTURE OR SALE OF APPARATUS  | 3                                                                                                      | 25 Assembly                       |           | 1      |       |