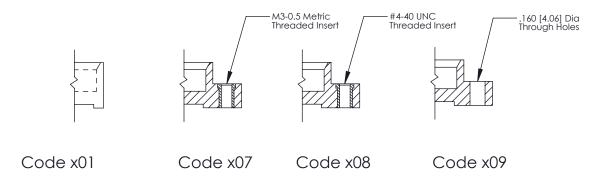

**Mounting Option** 07-M3-0.5 Metric Threaded Inserts **Contact Detail** 

520-P.C. Tail .025 Sq.(0.64 Sq.) - Tail LG=.175(4.45) .100 [2.54] Contact Spacing x .300 [7.62] Row Spacing

0.600[15.24]

**See Accompanying Page for: Mounting Options** 