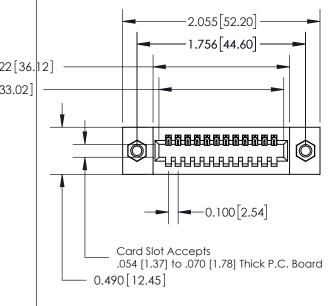

**Mounting Option** 07-M3-0.5 Metric Threaded Inserts **Contact Detail** 

520-P.C. Tail .025 Sq.(0.64 Sq.) - Tail LG=.175(4.45) .100 [2.54] Contact Spacing x .300 [7.62] Row Spacing

0.600[15.24]

**See Accompanying Page for: Mounting Options** 