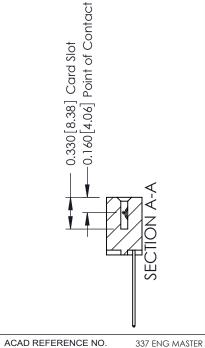

ISSUE NUMBER

ORIGINAL

1

| 337 / 387 Series Card Edge Connector<br>Contact Bend Detail                                                                                                                                                                                                              |                                                                                                  | ACAD REFERENCE NO. | 337 ENG MASTER   |       |
|--------------------------------------------------------------------------------------------------------------------------------------------------------------------------------------------------------------------------------------------------------------------------|--------------------------------------------------------------------------------------------------|--------------------|------------------|-------|
|                                                                                                                                                                                                                                                                          |                                                                                                  | DRAWN: J.LEE       | DATE: OCT. 06/09 |       |
|                                                                                                                                                                                                                                                                          |                                                                                                  | CHECKED:           | DATE:            |       |
| EDAC INC TORONTO, ONTARIO CANADA YOUR CONNECTION TO QUALITY & SERVICE  THESE DRAWINGS AND SPECIFICATIONS ARE THE PROPERTY OF EDAC INC., AND SHALL NOT BE REPRODUCED, OR COPIED OR USED AS THE BASIS FOR THE MANUFACTURE OR SALE OF APPARATUS WITHOUT WRITTEN PERMISSION. | SCALE: NTS                                                                                       | SHEET              | 2 <b>OF</b> 3    |       |
|                                                                                                                                                                                                                                                                          | SHALL NOT BE REPRODUCED, OR COPIED OR USED AS THE BASIS FOR THE MANUFACTURE OR SALE OF APPARATUS | DRAWING NUMBER     |                  | ISSUE |
|                                                                                                                                                                                                                                                                          |                                                                                                  | 337 Assembly       |                  | 1     |