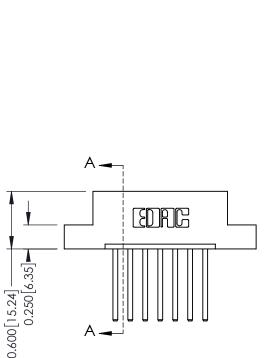

ISSUE NUMBER

ORIGINAL

1

| 337 / 387 Series Card Edge Connector<br>Contact Bend Detail                                                                                                                                                                                                              |                                                                                                  | ACAD REFERENCE NO. | 337 ENG MASTER   |       |
|--------------------------------------------------------------------------------------------------------------------------------------------------------------------------------------------------------------------------------------------------------------------------|--------------------------------------------------------------------------------------------------|--------------------|------------------|-------|
|                                                                                                                                                                                                                                                                          |                                                                                                  | DRAWN: J.LEE       | DATE: OCT. 06/09 |       |
|                                                                                                                                                                                                                                                                          |                                                                                                  | CHECKED:           | DATE:            |       |
| EDAC INC TORONTO, ONTARIO CANADA YOUR CONNECTION TO QUALITY & SERVICE  THESE DRAWINGS AND SPECIFICATIONS ARE THE PROPERTY OF EDAC INC., AND SHALL NOT BE REPRODUCED, OR COPIED OR USED AS THE BASIS FOR THE MANUFACTURE OR SALE OF APPARATUS WITHOUT WRITTEN PERMISSION. | SCALE: NTS                                                                                       | SHEET              | 2 <b>OF</b> 3    |       |
|                                                                                                                                                                                                                                                                          | SHALL NOT BE REPRODUCED, OR COPIED OR USED AS THE BASIS FOR THE MANUFACTURE OR SALE OF APPARATUS | DRAWING NUMBER     |                  | ISSUE |
|                                                                                                                                                                                                                                                                          |                                                                                                  | 337 Assembly       |                  | 1     |