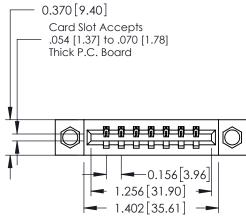

## **Mounting Option** 07-M3-0.5 Metric Threaded Inserts

**Contact Detail** 

THIS IS A C.A.D. GENERATED DRAWING 544-Wire Wrap .050x.025(1.27x0.64) - Tail LG=.750(19.05)po not make manual revisions to master. .156 [3.96] Contact Spacing x .200 [5.08] Row Spacing

ISSUE NUMBER

ORIGINAL

1

**See Accompanying Pages for:** 

- **Contact Bend Details**
- **Mounting Options**

| 337 / 387 Series Card Edge Con | nector |
|--------------------------------|--------|
| Part Number: 337-007-544-107   |        |