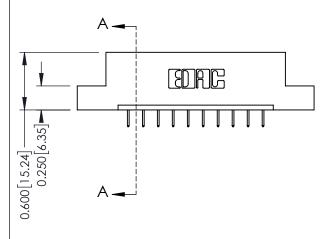

## **Mounting Option** 07-M3-0.5 Metric Threaded Inserts - 0.370[9.40] Card Slot Accepts .054 [1.37] to .070 [1.78] Thick P.C. Board -0.156[3.96] 1.724 [43.79] 1.870 [47.50]

**Contact Detail** THIS IS A C.A.D. GENERATED DRAWING 524-P.C. Tail .018 Sq.(0.46 Sq.) - Tail LG=.175(4.45) .156 [3.96] Contact Spacing x .200 [5.08] Row Spacing

DO NOT MAKE MANUAL REVISIONS TO MASTER.

ISSUE NUMBER 1 ORIGINAL

0.160 [4.06] Point of Contact Card Slot 0.330[8.38]

**See Accompanying Pages for:** 

- **Contact Bend Details**
- **Mounting Options**

| 337 / 387 Series Card Edge Connector |
|--------------------------------------|
| Part Number: 337-010-524-107         |