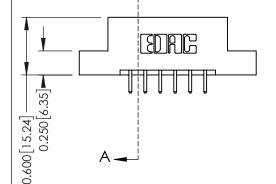

## **Mounting Option**

07-M3-0.5 Metric Threaded Inserts

## **See Accompanying Pages for:**

- **Contact Bend Details**
- **Mounting Options**

| 337 / 387 Series Card Edge Connector |
|--------------------------------------|
| Part Number: 337-012-520-207         |