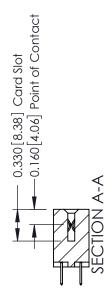

ISSUE NUMBER

ORIGINAL

1

| 337 / 387 Series Card Edge                                            | ACAD REFERENCE NO.                                                                                                                                                                               | 337 ENG MASTER |                  |               |
|-----------------------------------------------------------------------|--------------------------------------------------------------------------------------------------------------------------------------------------------------------------------------------------|----------------|------------------|---------------|
| Contact Bend Detail                                                   | 3                                                                                                                                                                                                |                | DATE: OCT. 06/09 |               |
| Corridor Beria Delaii                                                 |                                                                                                                                                                                                  | CHECKED:       | DATE:            |               |
| EDAC INC TORONTO, ONTARIO CANADA YOUR CONNECTION TO QUALITY & SERVICE | THESE DRAWINGS AND SPECIFICATIONS ARE THE PROPERTY OF EDAC INC.,AND SHALL NOT BE REPRODUCED, OR COPIED OR USED AS THE BASIS FOR THE MANUFACTURE OR SALE OF APPARATUS WITHOUT WRITTEN PERMISSION. | SCALE: NTS     | SHEET            | 2 <b>OF</b> 3 |
|                                                                       |                                                                                                                                                                                                  | DRAWING NUMBER |                  | ISSUE         |
|                                                                       |                                                                                                                                                                                                  | 337 Assembly   |                  | 1             |