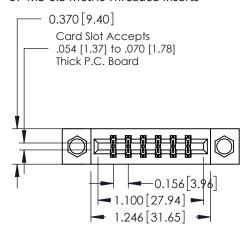

## **Contact Detail**

520-P.C. Tail .030x.018(0.76x0.46) - Tail LG=.175(4.45) .156 [3.96] Contact Spacing x .200 [5.08] Row Spacing

THIS IS A C.A.D. GENERATED DRAWING DO NOT MAKE MANUAL REVISIONS TO MASTER.

## **See Accompanying Pages for:**

- **Contact Bend Details**
- **Mounting Options**

| 337 / 387 Series Card Edge Connector |
|--------------------------------------|
| Part Number: 337-012-520-207         |