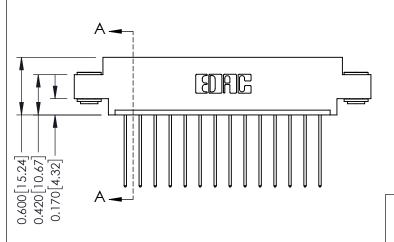

**EDAC INC** TORONTO, ONTARIO CANADA

THESE DRAWINGS AND SPECIFICATIONS ARE THE PROPERTY OF EDAC INC., AND SHALL NOT BE REPRODUCED, OR COPIED OR USED AS THE BASIS FOR THE MANUFACTURE OR SALE OF APPARATUS WITHOUT WRITTEN PERMISSION.

| ACAD REFERENCE NO. | 337 ENG MASTER   |  |  |
|--------------------|------------------|--|--|
| DRAWN: J.LEE       | DATE: OCT. 06/09 |  |  |
| CHECKED:           | DATE:            |  |  |
| SCALE: NTS         | SHEET 1 OF 3     |  |  |
| DRAWING NUMBER     | ISSUE            |  |  |
| 337 Assembly       | 1                |  |  |