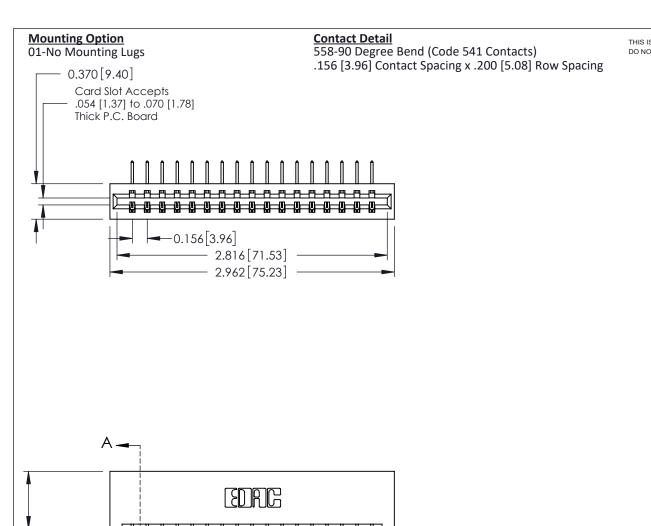

THIS IS A C.A.D. GENERATED DRAWING DO NOT MAKE MANUAL REVISIONS TO MASTER.

ORIGINAL

0.160 [4.06] Point of Contact Card Slot 0.330 [8.38] SECTION A-A

337 / 387 Series Card Edge Connector Part Number: 337-017-558-101

337 ENG MASTER

ACAD REFERENCE NO.

**See Accompanying Pages for:** 

- **Contact Bend Details**
- **Mounting Options**

0.600 [15.24]

ISSUE NUMBER

ORIGINAL

1