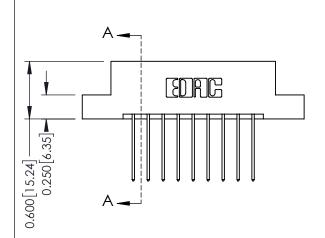

## **Mounting Option**

08-#4-40 Unified Threaded Inserts

ISSUE NUMBER

ORIGINAL

1

| 337 / 387 Series Card Edge                                            | ACAD REFERENCE NO.                                                                                                                                                                              | 337 ENG MASTER |                    |               |
|-----------------------------------------------------------------------|-------------------------------------------------------------------------------------------------------------------------------------------------------------------------------------------------|----------------|--------------------|---------------|
| Contact Bend Detail                                                   |                                                                                                                                                                                                 | DRAWN: J.LEE   | E DATE: OCT. 06/09 |               |
|                                                                       |                                                                                                                                                                                                 | CHECKED:       | DATE:              |               |
| EDAC INC TORONTO, ONTARIO CANADA YOUR CONNECTION TO QUALITY & SERVICE | THESE DRAWINGS AND SPECIFICATIONS ARE THE PROPERTY OF EDAC INC.,AND SHALL NOT BE REPRODUCED,OR COPIED OR USED AS THE BASIS FOR THE MANUFACTURE OR SALE OF APPARATUS WITHOUT WRITTEN PERMISSION. | SCALE: NTS     | SHEET              | 2 <b>OF</b> 3 |
|                                                                       |                                                                                                                                                                                                 | DRAWING NUMBER |                    | ISSUE         |
|                                                                       |                                                                                                                                                                                                 | 337 Assembly   |                    | 1             |