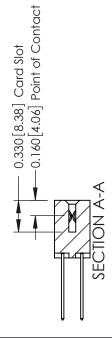

ISSUE NUMBER

ORIGINAL

1

| 337 / 387 Series Card Edge                                            | ACAD REFERENCE NO.                                                                                                                                                                              | 337 ENG MASTER |                    |               |
|-----------------------------------------------------------------------|-------------------------------------------------------------------------------------------------------------------------------------------------------------------------------------------------|----------------|--------------------|---------------|
| Contact Bend Detail                                                   |                                                                                                                                                                                                 | DRAWN: J.LEE   | E DATE: OCT. 06/09 |               |
|                                                                       |                                                                                                                                                                                                 | CHECKED:       | DATE:              |               |
| EDAC INC TORONTO, ONTARIO CANADA YOUR CONNECTION TO QUALITY & SERVICE | THESE DRAWINGS AND SPECIFICATIONS ARE THE PROPERTY OF EDAC INC.,AND SHALL NOT BE REPRODUCED,OR COPIED OR USED AS THE BASIS FOR THE MANUFACTURE OR SALE OF APPARATUS WITHOUT WRITTEN PERMISSION. | SCALE: NTS     | SHEET              | 2 <b>OF</b> 3 |
|                                                                       |                                                                                                                                                                                                 | DRAWING NUMBER |                    | ISSUE         |
|                                                                       |                                                                                                                                                                                                 | 337 Assembly   |                    | 1             |