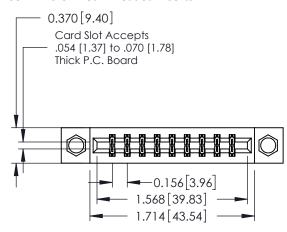

ISSUE NUMBER

ORIGINAL

1

**See Accompanying Pages for:** 

- **Contact Bend Details**
- **Mounting Options**

| 337 / 387 Series Card Edge Connector |
|--------------------------------------|
| Part Number: 337-018-542-208         |

## **Contact Detail**

542-Wire Wrap .025 Sq.(0.64 Sq.) - Tail LG=.645(16.38) .156 [3.96] Contact Spacing x .200 [5.08] Row Spacing

THIS IS A C.A.D. GENERATED DRAWING DO NOT MAKE MANUAL REVISIONS TO MASTER.