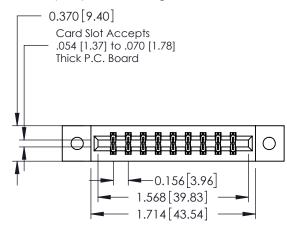

ISSUE NUMBER

ORIGINAL

1

**See Accompanying Pages for:** 

- **Contact Bend Details**
- **Mounting Options**

| 337 / 387 Series Card Edge Connector |
|--------------------------------------|
| Part Number: 337-018-544-802         |