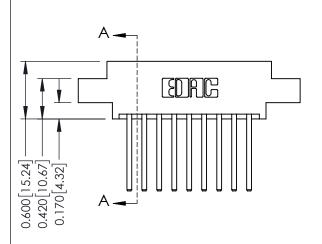

## **Mounting Option**

02-.128 (3.25) Dia. Mounting Holes

## **Contact Detail**

THIS IS A C.A.D. GENERATED DRAWING 544-Wire Wrap .050x.025(1.27x0.64) - Tail LG=.750(19.05)po not make manual revisions to master. .156 [3.96] Contact Spacing x .200 [5.08] Row Spacing