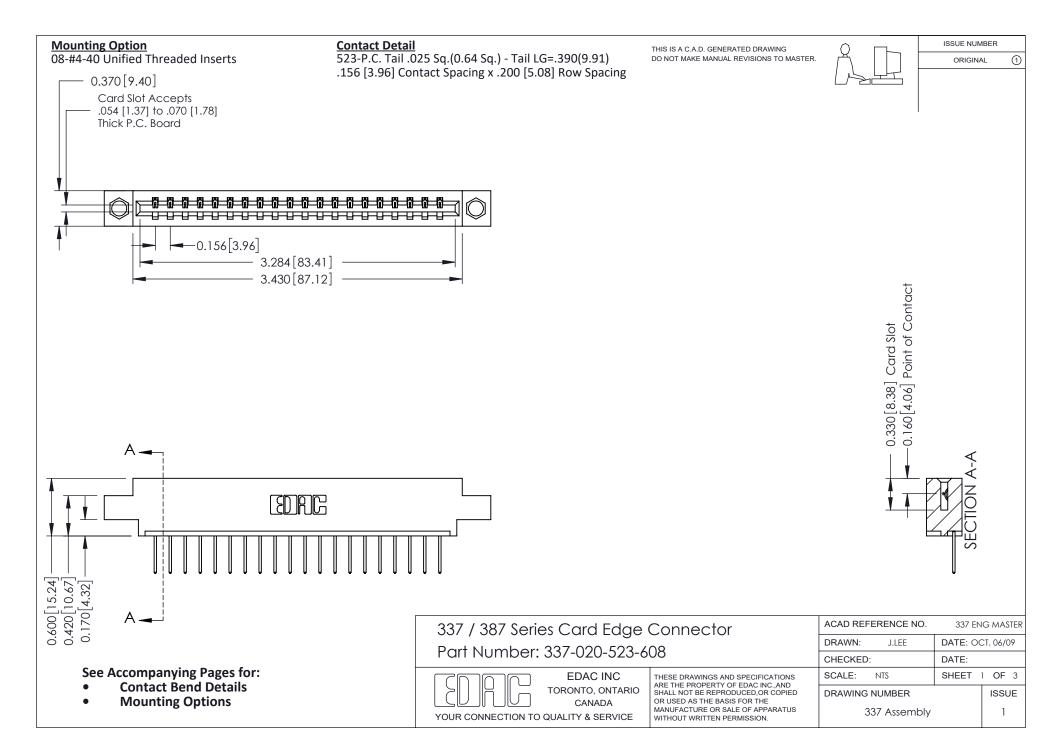

ISSUE NUMBER

ORIGINAL

1

| 337 / 387 Series Card Edge Connector<br>Contact Bend Detail           |                                                                                                                                                                                                  | ACAD REFERENCE NO. 337 E |                  | G MASTER      |
|-----------------------------------------------------------------------|--------------------------------------------------------------------------------------------------------------------------------------------------------------------------------------------------|--------------------------|------------------|---------------|
|                                                                       |                                                                                                                                                                                                  | DRAWN: J.LEE             | DATE: OCT. 06/09 |               |
|                                                                       |                                                                                                                                                                                                  | CHECKED: DATE:           |                  |               |
| EDAC INC TORONTO, ONTARIO CANADA YOUR CONNECTION TO QUALITY & SERVICE | THESE DRAWINGS AND SPECIFICATIONS ARE THE PROPERTY OF EDAC INC.,AND SHALL NOT BE REPRODUCED, OR COPIED OR USED AS THE BASIS FOR THE MANUFACTURE OR SALE OF APPARATUS WITHOUT WRITTEN PERMISSION. | SCALE: NTS               | SHEET            | 2 <b>OF</b> 3 |
|                                                                       |                                                                                                                                                                                                  | DRAWING NUMBER           |                  | ISSUE         |
|                                                                       |                                                                                                                                                                                                  | 337 Assembly             |                  | 1             |