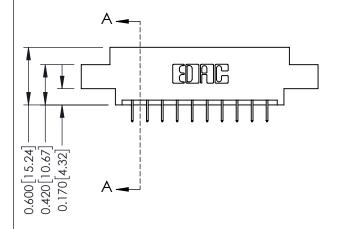

## **Mounting Option** 07-M3-0.5 Metric Threaded Inserts

**Contact Detail** 

524-P.C. Tail .018 Sq.(0.46 Sq.) - Tail LG=.175(4.45) .156 [3.96] Contact Spacing x .200 [5.08] Row Spacing

THIS IS A C.A.D. GENERATED DRAWING DO NOT MAKE MANUAL REVISIONS TO MASTER.