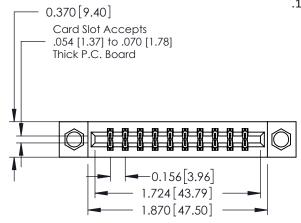

ISSUE NUMBER

ORIGINAL

1

0.160 [4.06] Point of Contact Card Slot 0.330[8.38]

**See Accompanying Pages for:** 

- **Contact Bend Details**
- **Mounting Options**

| 337 / 387 Series Card Edge Connector |
|--------------------------------------|
| Part Number: 337-020-524-807         |