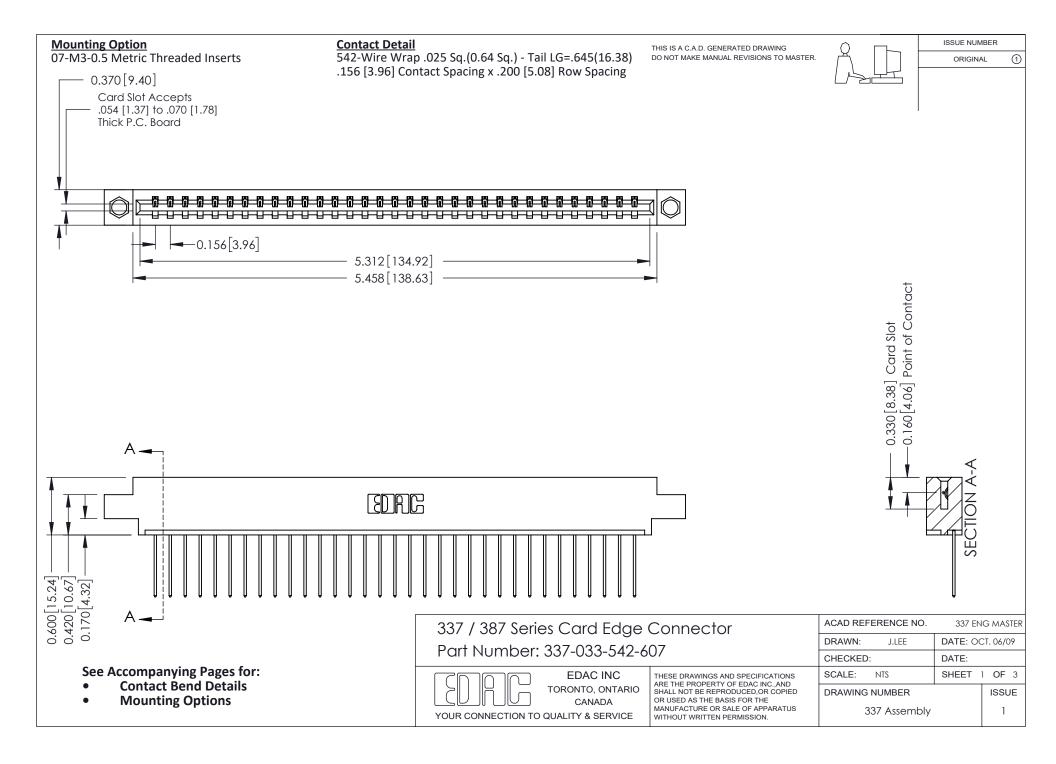

ISSUE NUMBER

ORIGINAL

1



| 337 / 387 Series Card Edge Connector<br>Contact Bend Detail           |                                                                                                                                                                                                  | ACAD REFERENCE NO. 337 E |                  | G MASTER      |
|-----------------------------------------------------------------------|--------------------------------------------------------------------------------------------------------------------------------------------------------------------------------------------------|--------------------------|------------------|---------------|
|                                                                       |